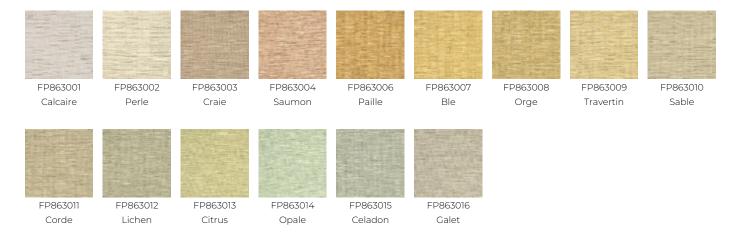

2 % Cotton - 17 % Acrylic<br>- 6 % Polyester |
| WIDTH            | 130 cm / 51,18 inch                                        |
| REPEAT           | Free match                                                 |
| WEIGHT           | 490 gr / m²                                                |
| CARE             | <i>R</i> <u>**</u>                                         |
| TRIMMING         | Trimmed                                                    |
| HANGING/REMOVING | Paste the wall<br>Wet removable                            |
| CERTIFICATIONS   | ASTM E84 Class A                                           |
| INFORMATION      | Panel effect                                               |
| воок             | F9979PPFREY39                                              |

## 15 Colors