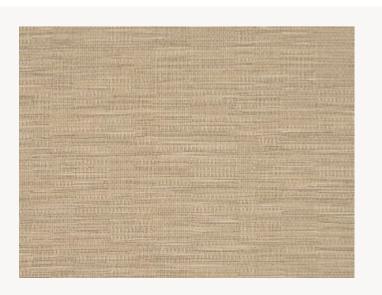

## FP863003 SOFIA

SOFIA, a wallcovering with an elegant relief and a subtle geometric pattern, woven in our workshops in northern France. In order to offer a new refined plain to decorate walls, Pierre Frey has rigorously chosen and combined a mixture of fibers. Laminated on a high quality non-woven backing, SOFIA is scraped with a matte ink and is available in 15 shades. A panel effect gives it a very natural look.

## FP863003 - Craie

Laize : 130,00 cm / 51,18 inch