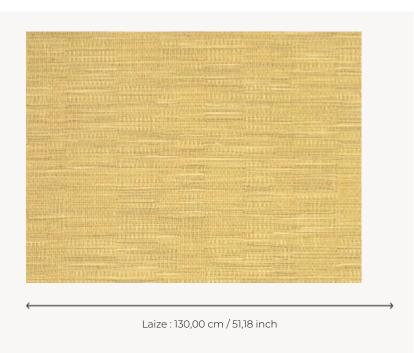

## **FP863007 SOFIA**

SOFIA, a wallcovering with an elegant relief and a subtle geometric pattern, woven in our workshops in northern France. In order to offer a new refined plain to decorate walls, Pierre Frey has rigorously chosen and combined a mixture of fibers. Laminated on a high quality non-woven backing, SOFIA is scraped with a matte ink and is available in 15 shades. A panel effect gives it a very natural look.

## FP863007 - Ble

## Pierre Frey

| TYPE             | Plains & semi plains - Paperbacked fabrics                 |
|------------------|------------------------------------------------------------|
| SALES UNIT       | Available per meter/yard                                   |
| BACKING          | NON WOVEN                                                  |
| COMPOSITION      | 44 % Linen - 32 % Cotton - 17 % Acrylic<br>- 6 % Polyester |
| WIDTH            | 130 cm / 51,18 inch                                        |
| REPEAT           | Free match                                                 |
| WEIGHT           | 490 gr / m²                                                |
| CARE             | <b>₽</b>                                                   |
| TRIMMING         | Trimmed                                                    |
| HANGING/REMOVING | Paste the wall<br>Wet removable                            |
| CERTIFICATIONS   | ASTM E84 Class A                                           |
| INFORMATION      | Panel effect                                               |
| ВООК             | F9979PPFREY39                                              |