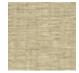

## **FP863007 SOFIA**

SOFIA, a wallcovering with an elegant relief and a subtle geometric pattern, woven in our workshops in northern France. In order to offer a new refined plain to decorate walls, Pierre Frey has rigorously chosen and combined a mixture of fibers. Laminated on a high quality non-woven backing, SOFIA is scraped with a matte ink and is available in 15 shades. A panel effect gives it a very natural look.

## FP863007 - Ble