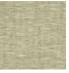

## **FP863007 SOFIA**

SOFIA, a wallcovering with an elegant relief and a subtle geometric pattern, woven in our workshops in northern France. In order to offer a new refined plain to decorate walls, Pierre Frey has rigorously chosen and combined a mixture of fibers. Laminated on a high quality non-woven backing, SOFIA is scraped with a matte ink and is available in 15 shades. A panel effect gives it a very natural look.

## FP863007 - Ble