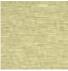

## **FP863007 SOFIA**

SOFIA, a wallcovering with an elegant relief and a subtle geometric pattern, woven in our workshops in northern France. In order to offer a new refined plain to decorate walls, Pierre Frey has rigorously chosen and combined a mixture of fibers. Laminated on a high quality non-woven backing, SOFIA is scraped with a matte ink and is available in 15 shades. A panel effect gives it a very natural look.

## FP863007 - Ble