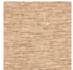

## **FP863007 SOFIA**

SOFIA, a wallcovering with an elegant relief and a subtle geometric pattern, woven in our workshops in northern France. In order to offer a new refined plain to decorate walls, Pierre Frey has rigorously chosen and combined a mixture of fibers. Laminated on a high quality non-woven backing, SOFIA is scraped with a matte ink and is available in 15 shades. A panel effect gives it a very natural look.

## FP863007 - Ble