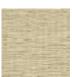

## **FP863007 SOFIA**

SOFIA, a wallcovering with an elegant relief and a subtle geometric pattern, woven in our workshops in northern France. In order to offer a new refined plain to decorate walls, Pierre Frey has rigorously chosen and combined a mixture of fibers. Laminated on a high quality non-woven backing, SOFIA is scraped with a matte ink and is available in 15 shades. A panel effect gives it a very natural look.

## FP863007 - Ble