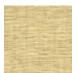

## **FP863007 SOFIA**

SOFIA, a wallcovering with an elegant relief and a subtle geometric pattern, woven in our workshops in northern France. In order to offer a new refined plain to decorate walls, Pierre Frey has rigorously chosen and combined a mixture of fibers. Laminated on a high quality non-woven backing, SOFIA is scraped with a matte ink and is available in 15 shades. A panel effect gives it a very natural look.

## FP863007 - Ble