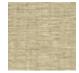

## **FP863008 SOFIA**

SOFIA, a wallcovering with an elegant relief and a subtle geometric pattern, woven in our workshops in northern France. In order to offer a new refined plain to decorate walls, Pierre Frey has rigorously chosen and combined a mixture of fibers. Laminated on a high quality non-woven backing, SOFIA is scraped with a matte ink and is available in 15 shades. A panel effect gives it a very natural look.

## FP863008 - Orge