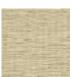

## **FP863008 SOFIA**

SOFIA, a wallcovering with an elegant relief and a subtle geometric pattern, woven in our workshops in northern France. In order to offer a new refined plain to decorate walls, Pierre Frey has rigorously chosen and combined a mixture of fibers. Laminated on a high quality non-woven backing, SOFIA is scraped with a matte ink and is available in 15 shades. A panel effect gives it a very natural look.

## FP863008 - Orge