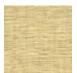

## **FP863008 SOFIA**

SOFIA, a wallcovering with an elegant relief and a subtle geometric pattern, woven in our workshops in northern France. In order to offer a new refined plain to decorate walls, Pierre Frey has rigorously chosen and combined a mixture of fibers. Laminated on a high quality non-woven backing, SOFIA is scraped with a matte ink and is available in 15 shades. A panel effect gives it a very natural look.

## FP863008 - Orge