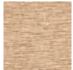

## **FP863008 SOFIA**

SOFIA, a wallcovering with an elegant relief and a subtle geometric pattern, woven in our workshops in northern France. In order to offer a new refined plain to decorate walls, Pierre Frey has rigorously chosen and combined a mixture of fibers. Laminated on a high quality non-woven backing, SOFIA is scraped with a matte ink and is available in 15 shades. A panel effect gives it a very natural look.

## FP863008 - Orge