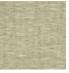

## **FP863008 SOFIA**

SOFIA, a wallcovering with an elegant relief and a subtle geometric pattern, woven in our workshops in northern France. In order to offer a new refined plain to decorate walls, Pierre Frey has rigorously chosen and combined a mixture of fibers. Laminated on a high quality non-woven backing, SOFIA is scraped with a matte ink and is available in 15 shades. A panel effect gives it a very natural look.

## FP863008 - Orge