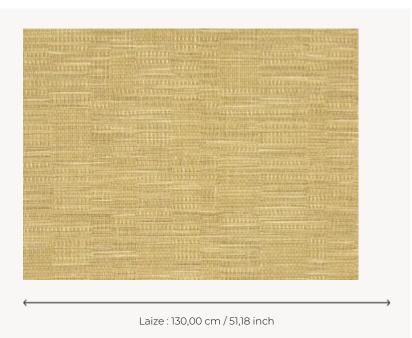

## **FP863008 SOFIA**

SOFIA, a wallcovering with an elegant relief and a subtle geometric pattern, woven in our workshops in northern France. In order to offer a new refined plain to decorate walls, Pierre Frey has rigorously chosen and combined a mixture of fibers. Laminated on a high quality non-woven backing, SOFIA is scraped with a matte ink and is available in 15 shades. A panel effect gives it a very natural look.

## FP863008 - Orge

## Pierre Frey

| ТҮРЕ             | Plains & semi plains - Paperbacked fabrics                 |
|------------------|------------------------------------------------------------|
| SALES UNIT       | Available per meter/yard                                   |
| BACKING          | NON WOVEN                                                  |
| COMPOSITION      | 44 % Linen - 32 % Cotton - 17 % Acrylic<br>- 6 % Polyester |
| WIDTH            | 130 cm / 51,18 inch                                        |
| REPEAT           | Free match                                                 |
| WEIGHT           | 490 gr / m²                                                |
| CARE             | <i>R</i> <u>**</u>                                         |
| TRIMMING         | Trimmed                                                    |
| HANGING/REMOVING | Paste the wall<br>Wet removable                            |
| CERTIFICATIONS   | ASTM E84 Class A                                           |
| INFORMATION      | Panel effect                                               |
| воок             | F9979PPFREY39                                              |