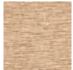

## FP863009 SOFIA

SOFIA, a wallcovering with an elegant relief and a subtle geometric pattern, woven in our workshops in northern France. In order to offer a new refined plain to decorate walls, Pierre Frey has rigorously chosen and combined a mixture of fibers. Laminated on a high quality non-woven backing, SOFIA is scraped with a matte ink and is available in 15 shades. A panel effect gives it a very natural look.

## FP863009 - Travertin