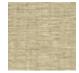

## FP863009 SOFIA

SOFIA, a wallcovering with an elegant relief and a subtle geometric pattern, woven in our workshops in northern France. In order to offer a new refined plain to decorate walls, Pierre Frey has rigorously chosen and combined a mixture of fibers. Laminated on a high quality non-woven backing, SOFIA is scraped with a matte ink and is available in 15 shades. A panel effect gives it a very natural look.

## FP863009 - Travertin