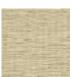

## FP863009 SOFIA

SOFIA, a wallcovering with an elegant relief and a subtle geometric pattern, woven in our workshops in northern France. In order to offer a new refined plain to decorate walls, Pierre Frey has rigorously chosen and combined a mixture of fibers. Laminated on a high quality non-woven backing, SOFIA is scraped with a matte ink and is available in 15 shades. A panel effect gives it a very natural look.

## FP863009 - Travertin