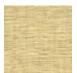

## FP863009 SOFIA

SOFIA, a wallcovering with an elegant relief and a subtle geometric pattern, woven in our workshops in northern France. In order to offer a new refined plain to decorate walls, Pierre Frey has rigorously chosen and combined a mixture of fibers. Laminated on a high quality non-woven backing, SOFIA is scraped with a matte ink and is available in 15 shades. A panel effect gives it a very natural look.

## FP863009 - Travertin