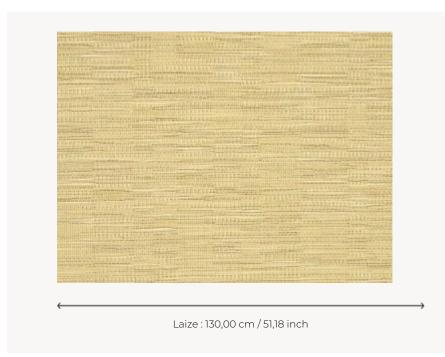

## FP863009 SOFIA

SOFIA, a wallcovering with an elegant relief and a subtle geometric pattern, woven in our workshops in northern France. In order to offer a new refined plain to decorate walls, Pierre Frey has rigorously chosen and combined a mixture of fibers. Laminated on a high quality non-woven backing, SOFIA is scraped with a matte ink and is available in 15 shades. A panel effect gives it a very natural look.

## Pierre Frey

| ТҮРЕ             | Plains & semi plains - Paperbacked fabrics                 |
|------------------|------------------------------------------------------------|
| SALES UNIT       | Available per meter/yard                                   |
| BACKING          | NON WOVEN                                                  |
| COMPOSITION      | 44 % Linen - 32 % Cotton - 17 % Acrylic<br>- 6 % Polyester |
| WIDTH            | 130 cm / 51,18 inch                                        |
| REPEAT           | Free match                                                 |
| WEIGHT           | 490 gr / m²                                                |
| CARE             | <i>R</i> <u>***</u>                                        |
| TRIMMING         | Trimmed                                                    |
| HANGING/REMOVING | Paste the wall<br>Wet removable                            |
| CERTIFICATIONS   | ASTM E84 Class A                                           |
| INFORMATION      | Panel effect                                               |
| воок             | F9979PPFREY39                                              |