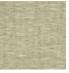

## FP863009 SOFIA

SOFIA, a wallcovering with an elegant relief and a subtle geometric pattern, woven in our workshops in northern France. In order to offer a new refined plain to decorate walls, Pierre Frey has rigorously chosen and combined a mixture of fibers. Laminated on a high quality non-woven backing, SOFIA is scraped with a matte ink and is available in 15 shades. A panel effect gives it a very natural look.

## FP863009 - Travertin