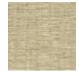

## **FP863010 SOFIA**

SOFIA, a wallcovering with an elegant relief and a subtle geometric pattern, woven in our workshops in northern France. In order to offer a new refined plain to decorate walls, Pierre Frey has rigorously chosen and combined a mixture of fibers. Laminated on a high quality non-woven backing, SOFIA is scraped with a matte ink and is available in 15 shades. A panel effect gives it a very natural look.

## FP863010 - Sable