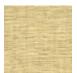

## **FP863010 SOFIA**

SOFIA, a wallcovering with an elegant relief and a subtle geometric pattern, woven in our workshops in northern France. In order to offer a new refined plain to decorate walls, Pierre Frey has rigorously chosen and combined a mixture of fibers. Laminated on a high quality non-woven backing, SOFIA is scraped with a matte ink and is available in 15 shades. A panel effect gives it a very natural look.

## FP863010 - Sable