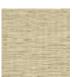

## **FP863010 SOFIA**

SOFIA, a wallcovering with an elegant relief and a subtle geometric pattern, woven in our workshops in northern France. In order to offer a new refined plain to decorate walls, Pierre Frey has rigorously chosen and combined a mixture of fibers. Laminated on a high quality non-woven backing, SOFIA is scraped with a matte ink and is available in 15 shades. A panel effect gives it a very natural look.

## FP863010 - Sable