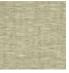

## **FP863010 SOFIA**

SOFIA, a wallcovering with an elegant relief and a subtle geometric pattern, woven in our workshops in northern France. In order to offer a new refined plain to decorate walls, Pierre Frey has rigorously chosen and combined a mixture of fibers. Laminated on a high quality non-woven backing, SOFIA is scraped with a matte ink and is available in 15 shades. A panel effect gives it a very natural look.

## FP863010 - Sable