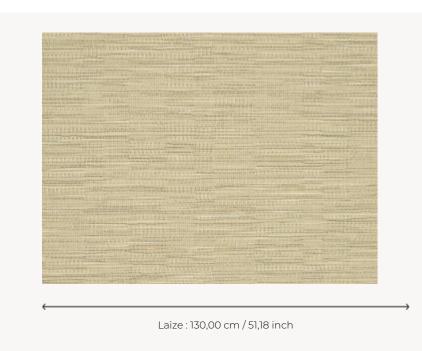

## **FP863010 SOFIA**

SOFIA, a wallcovering with an elegant relief and a subtle geometric pattern, woven in our workshops in northern France. In order to offer a new refined plain to decorate walls, Pierre Frey has rigorously chosen and combined a mixture of fibers. Laminated on a high quality non-woven backing, SOFIA is scraped with a matte ink and is available in 15 shades. A panel effect gives it a very natural look.

## Pierre Frey

| ТҮРЕ             | Plains & semi plains - Paperbacked fabrics                 |
|------------------|------------------------------------------------------------|
| SALES UNIT       | Available per meter/yard                                   |
| BACKING          | NON WOVEN                                                  |
| COMPOSITION      | 44 % Linen - 32 % Cotton - 17 % Acrylic<br>- 6 % Polyester |
| WIDTH            | 130 cm / 51,18 inch                                        |
| REPEAT           | Free match                                                 |
| WEIGHT           | 490 gr / m²                                                |
| CARE             | <i>R</i> <u>**</u>                                         |
| TRIMMING         | Trimmed                                                    |
| HANGING/REMOVING | Paste the wall<br>Wet removable                            |
| CERTIFICATIONS   | ASTM E84 Class A                                           |
| INFORMATION      | Panel effect                                               |
| BOOK             | F9979PPFREY39                                              |