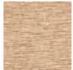

## **FP863010 SOFIA**

SOFIA, a wallcovering with an elegant relief and a subtle geometric pattern, woven in our workshops in northern France. In order to offer a new refined plain to decorate walls, Pierre Frey has rigorously chosen and combined a mixture of fibers. Laminated on a high quality non-woven backing, SOFIA is scraped with a matte ink and is available in 15 shades. A panel effect gives it a very natural look.

## FP863010 - Sable