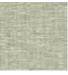

## **FP863012 SOFIA**

SOFIA, a wallcovering with an elegant relief and a subtle geometric pattern, woven in our workshops in northern France. In order to offer a new refined plain to decorate walls, Pierre Frey has rigorously chosen and combined a mixture of fibers. Laminated on a high quality non-woven backing, SOFIA is scraped with a matte ink and is available in 15 shades. A panel effect gives it a very natural look.

## 15 Colors

FP863001 Calcaire

FP863002 Perle

FP863003 Craie

FP863004 Saumon

FP863006 Paille

FP863007 Ble

FP863008 Orge

FP863009 FP863010 Travertin

Sable

FP863011 Corde

FP863012 Lichen

FP863013 Citrus

FP863014 Opale

FP863015 Celadon

Galet