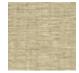

## **FP863012 SOFIA**

SOFIA, a wallcovering with an elegant relief and a subtle geometric pattern, woven in our workshops in northern France. In order to offer a new refined plain to decorate walls, Pierre Frey has rigorously chosen and combined a mixture of fibers. Laminated on a high quality non-woven backing, SOFIA is scraped with a matte ink and is available in 15 shades. A panel effect gives it a very natural look.

## FP863012 - Lichen

Laize: 130,00 cm / 51,18 inch