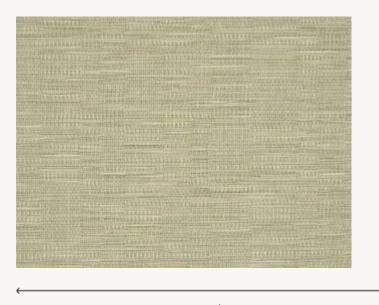

## **FP863012 SOFIA**

SOFIA, a wallcovering with an elegant relief and a subtle geometric pattern, woven in our workshops in northern France. In order to offer a new refined plain to decorate walls, Pierre Frey has rigorously chosen and combined a mixture of fibers. Laminated on a high quality non-woven backing, SOFIA is scraped with a matte ink and is available in 15 shades. A panel effect gives it a very natural look.

## FP863012 - Lichen

Laize: 130,00 cm / 51,18 inch

## Pierre Frey

BOOK

| TYPE             | Plains & semi plains - Paperbacked fabrics                 |
|------------------|------------------------------------------------------------|
| SALES UNIT       | Available per meter/yard                                   |
| BACKING          | NON WOVEN                                                  |
| COMPOSITION      | 44 % Linen - 32 % Cotton - 17 % Acrylic<br>- 6 % Polyester |
| WIDTH            | 130 cm / 51,18 inch                                        |
| REPEAT           | Free match                                                 |
| WEIGHT           | 490 gr / m²                                                |
| CARE             | <i>R</i> <u>***</u>                                        |
| TRIMMING         | Trimmed                                                    |
| HANGING/REMOVING | Paste the wall<br>Wet removable                            |
| CERTIFICATIONS   | ASTM E84 Class A                                           |
| INFORMATION      | Panel effect                                               |
|                  |                                                            |