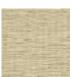

## **FP863012 SOFIA**

SOFIA, a wallcovering with an elegant relief and a subtle geometric pattern, woven in our workshops in northern France. In order to offer a new refined plain to decorate walls, Pierre Frey has rigorously chosen and combined a mixture of fibers. Laminated on a high quality non-woven backing, SOFIA is scraped with a matte ink and is available in 15 shades. A panel effect gives it a very natural look.

## FP863012 - Lichen

Laize: 130,00 cm / 51,18 inch