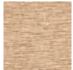

## **FP863012 SOFIA**

SOFIA, a wallcovering with an elegant relief and a subtle geometric pattern, woven in our workshops in northern France. In order to offer a new refined plain to decorate walls, Pierre Frey has rigorously chosen and combined a mixture of fibers. Laminated on a high quality non-woven backing, SOFIA is scraped with a matte ink and is available in 15 shades. A panel effect gives it a very natural look.

## FP863012 - Lichen

Laize: 130,00 cm / 51,18 inch