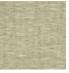

## **FP863012 SOFIA**

SOFIA, a wallcovering with an elegant relief and a subtle geometric pattern, woven in our workshops in northern France. In order to offer a new refined plain to decorate walls, Pierre Frey has rigorously chosen and combined a mixture of fibers. Laminated on a high quality non-woven backing, SOFIA is scraped with a matte ink and is available in 15 shades. A panel effect gives it a very natural look.

## FP863012 - Lichen

Laize: 130,00 cm / 51,18 inch