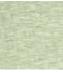

## **FP863012 SOFIA**

SOFIA, a wallcovering with an elegant relief and a subtle geometric pattern, woven in our workshops in northern France. In order to offer a new refined plain to decorate walls, Pierre Frey has rigorously chosen and combined a mixture of fibers. Laminated on a high quality non-woven backing, SOFIA is scraped with a matte ink and is available in 15 shades. A panel effect gives it a very natural look.

## 15 Colors

FP863001 Calcaire

FP863002 Perle

FP863003 Craie

FP863004 Saumon

FP863006 Paille

FP863007 Ble

FP863008 Orge

FP863009 FP863010 Travertin

Sable

FP863011 Corde

FP863012 Lichen

FP863013 Citrus

FP863014 Opale

FP863015 Celadon

Galet