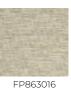

## **FP863012 SOFIA**

SOFIA, a wallcovering with an elegant relief and a subtle geometric pattern, woven in our workshops in northern France. In order to offer a new refined plain to decorate walls, Pierre Frey has rigorously chosen and combined a mixture of fibers. Laminated on a high quality non-woven backing, SOFIA is scraped with a matte ink and is available in 15 shades. A panel effect gives it a very natural look.

## FP863012 - Lichen

Laize: 130,00 cm / 51,18 inch

FP863009 FP863010 Travertin

Sable

FP863011 Corde

FP863012 Lichen

FP863013 Citrus

FP863014 Opale

FP863015 Celadon

Galet