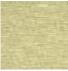

## **FP863012 SOFIA**

SOFIA, a wallcovering with an elegant relief and a subtle geometric pattern, woven in our workshops in northern France. In order to offer a new refined plain to decorate walls, Pierre Frey has rigorously chosen and combined a mixture of fibers. Laminated on a high quality non-woven backing, SOFIA is scraped with a matte ink and is available in 15 shades. A panel effect gives it a very natural look.

## 15 Colors

FP863001 Calcaire

FP863002 Perle

FP863003 Craie

FP863004 Saumon

FP863006 Paille

FP863007 Ble

FP863008 Orge

FP863009 FP863010 Travertin

Sable

FP863011 Corde

FP863012 Lichen

FP863013 Citrus

FP863014 Opale

FP863015 Celadon

Galet