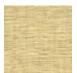

## **FP863012 SOFIA**

SOFIA, a wallcovering with an elegant relief and a subtle geometric pattern, woven in our workshops in northern France. In order to offer a new refined plain to decorate walls, Pierre Frey has rigorously chosen and combined a mixture of fibers. Laminated on a high quality non-woven backing, SOFIA is scraped with a matte ink and is available in 15 shades. A panel effect gives it a very natural look.

## FP863012 - Lichen

Laize: 130,00 cm / 51,18 inch