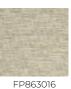

## **FP863013 SOFIA**

SOFIA, a wallcovering with an elegant relief and a subtle geometric pattern, woven in our workshops in northern France. In order to offer a new refined plain to decorate walls, Pierre Frey has rigorously chosen and combined a mixture of fibers. Laminated on a high quality non-woven backing, SOFIA is scraped with a matte ink and is available in 15 shades. A panel effect gives it a very natural look.

## FP863013 - Citrus

FP863009 FP863010 Travertin

Sable

FP863011 Corde

FP863012 Lichen

FP863013 Citrus

FP863014 Opale

FP863015 Celadon

Galet