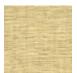

## **FP863013 SOFIA**

SOFIA, a wallcovering with an elegant relief and a subtle geometric pattern, woven in our workshops in northern France. In order to offer a new refined plain to decorate walls, Pierre Frey has rigorously chosen and combined a mixture of fibers. Laminated on a high quality non-woven backing, SOFIA is scraped with a matte ink and is available in 15 shades. A panel effect gives it a very natural look.

## FP863013 - Citrus