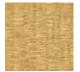

51,18 inch                                        |
| REPEAT           | Free match                                                 |
| WEIGHT           | 490 gr / m²                                                |
| CARE             | R <u>***</u>                                               |
| TRIMMING         | Trimmed                                                    |
| HANGING/REMOVING | Paste the wall<br>Wet removable                            |
| CERTIFICATIONS   | ASTM E84 Class A                                           |
| INFORMATION      | Panel effect                                               |
| воок             | F9979PPFREY39                                              |

## 15 Colors



FP863001 Calcaire



FP863002 Perle



FP863003 Craie



FP863004 Saumon



FP863006 Paille



FP863007 Ble



FP863008 Orge



FP863009 FP863010 Travertin



Sable



FP863011 Corde



FP863012 Lichen



FP863013 Citrus



FP863014 Opale



FP863015 Celadon



Galet