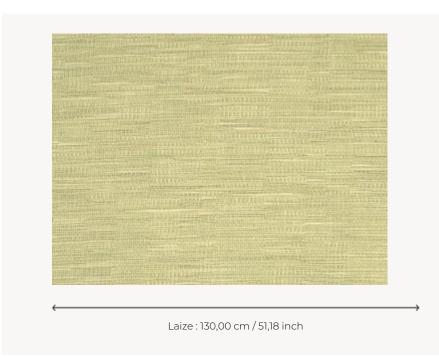

## **FP863013 SOFIA**

SOFIA, a wallcovering with an elegant relief and a subtle geometric pattern, woven in our workshops in northern France. In order to offer a new refined plain to decorate walls, Pierre Frey has rigorously chosen and combined a mixture of fibers. Laminated on a high quality non-woven backing, SOFIA is scraped with a matte ink and is available in 15 shades. A panel effect gives it a very natural look.

## Pierre Frey

| ТҮРЕ             | Plains & semi plains - Paperbacked fabrics                 |
|------------------|------------------------------------------------------------|
| SALES UNIT       | Available per meter/yard                                   |
| BACKING          | NON WOVEN                                                  |
| COMPOSITION      | 44 % Linen - 32 % Cotton - 17 % Acrylic<br>- 6 % Polyester |
| WIDTH            | 130 cm / 51,18 inch                                        |
| REPEAT           | Free match                                                 |
| WEIGHT           | 490 gr / m²                                                |
| CARE             | R <u>***</u>                                               |
| TRIMMING         | Trimmed                                                    |
| HANGING/REMOVING | Paste the wall<br>Wet removable                            |
| CERTIFICATIONS   | ASTM E84 Class A                                           |
| INFORMATION      | Panel effect                                               |
| воок             | F9979PPFREY39                                              |