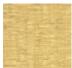

|
| REPEAT           | Free match                                                 |
| WEIGHT           | 490 gr / m²                                                |
| CARE             | R <u>***</u>                                               |
| TRIMMING         | Trimmed                                                    |
| HANGING/REMOVING | Paste the wall<br>Wet removable                            |
| CERTIFICATIONS   | ASTM E84 Class A                                           |
| INFORMATION      | Panel effect                                               |
| воок             | F9979PPFREY39                                              |

## 15 Colors



FP863001 Calcaire



FP863002 Perle



FP863003 Craie



FP863004 Saumon



FP863006 Paille



FP863007 Ble



FP863008 Orge



FP863009 FP863010 Travertin



Sable



FP863011 Corde



FP863012 Lichen



FP863013 Citrus



FP863014 Opale



FP863015 Celadon



Galet