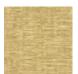

|
| REPEAT           | Free match                                                 |
| WEIGHT           | 490 gr / m²                                                |
| CARE             | R <u>***</u>                                               |
| TRIMMING         | Trimmed                                                    |
| HANGING/REMOVING | Paste the wall<br>Wet removable                            |
| CERTIFICATIONS   | ASTM E84 Class A                                           |
| INFORMATION      | Panel effect                                               |
| воок             | F9979PPFREY39                                              |

## 15 Colors



FP863001 Calcaire



FP863002 Perle



FP863003 Craie



FP863004 Saumon



FP863006 Paille



FP863007 Ble



FP863008 Orge



FP863009 FP863010 Travertin



Sable



FP863011 Corde



FP863012 Lichen



FP863013 Citrus



FP863014 Opale



FP863015 Celadon



Galet