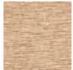

## **FP863013 SOFIA**

SOFIA, a wallcovering with an elegant relief and a subtle geometric pattern, woven in our workshops in northern France. In order to offer a new refined plain to decorate walls, Pierre Frey has rigorously chosen and combined a mixture of fibers. Laminated on a high quality non-woven backing, SOFIA is scraped with a matte ink and is available in 15 shades. A panel effect gives it a very natural look.

## FP863013 - Citrus