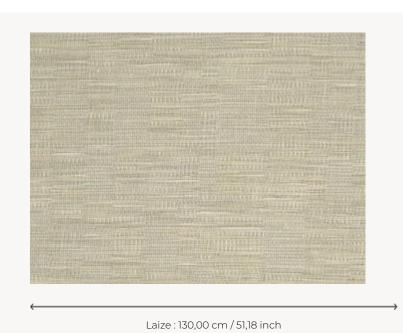

## **FP863016 SOFIA**

SOFIA, a wallcovering with an elegant relief and a subtle geometric pattern, woven in our workshops in northern France. In order to offer a new refined plain to decorate walls, Pierre Frey has rigorously chosen and combined a mixture of fibers. Laminated on a high quality non-woven backing, SOFIA is scraped with a matte ink and is available in 15 shades. A panel effect gives it a very natural look.

## Pierre Frey

| ТҮРЕ             | Plains & semi plains - Paperbacked fabrics                 |
|------------------|------------------------------------------------------------|
| SALES UNIT       | Available per meter/yard                                   |
| BACKING          | NON WOVEN                                                  |
| COMPOSITION      | 44 % Linen - 32 % Cotton - 17 % Acrylic<br>- 6 % Polyester |
| WIDTH            | 130 cm / 51,18 inch                                        |
| REPEAT           | Free match                                                 |
| WEIGHT           | 490 gr / m²                                                |
| CARE             | R ***                                                      |
| TRIMMING         | Trimmed                                                    |
| HANGING/REMOVING | Paste the wall<br>Wet removable                            |
| CERTIFICATIONS   | ASTM E84 Class A                                           |
| INFORMATION      | Panel effect                                               |
| воок             | F9979PPFREY39                                              |