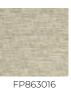

## **FP863016 SOFIA**

SOFIA, a wallcovering with an elegant relief and a subtle geometric pattern, woven in our workshops in northern France. In order to offer a new refined plain to decorate walls, Pierre Frey has rigorously chosen and combined a mixture of fibers. Laminated on a high quality non-woven backing, SOFIA is scraped with a matte ink and is available in 15 shades. A panel effect gives it a very natural look.

## FP863016 - Galet