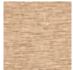

## FP863016 - Galet

## **FP863016 SOFIA**

SOFIA, a wallcovering with an elegant relief and a subtle geometric pattern, woven in our workshops in northern France. In order to offer a new refined plain to decorate walls, Pierre Frey has rigorously chosen and combined a mixture of fibers. Laminated on a high quality non-woven backing, SOFIA is scraped with a matte ink and is available in 15 shades. A panel effect gives it a very natural look.