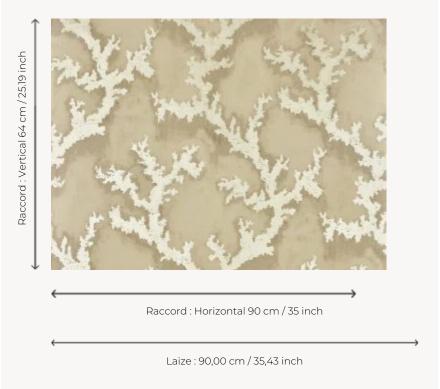

## Pierre Frey

| TYPE             | Small width printed wallpapers -<br>Paperbacked fabrics           |
|------------------|-------------------------------------------------------------------|
| SALES UNIT       | Available per meter/yard                                          |
| BACKING          | NON WOVEN                                                         |
| COMPOSITION      | 100 % Polyester                                                   |
| WIDTH            | 90 cm / 35,43 inch                                                |
| REPEAT           | H: 90 cm - 35,00 inch<br>V: 64 cm - 25,19 inch<br>Straight repeat |
| WEIGHT           | 205 gr / m <sup>2</sup>                                           |
| CARE             | <b>≈</b> ◊                                                        |
| TRIMMING         | Trimmed                                                           |
| HANGING/REMOVING | Paste the wall<br>Wet removable                                   |
| CERTIFICATIONS   | EUROCLASS B-s1,d0<br>ASTM E84 Class A                             |
| NOTES            | Good lightfastness                                                |