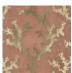

|
| WIDTH            | 90 cm / 35,43 inch                                                |
| REPEAT           | H: 90 cm - 35,00 inch<br>V: 64 cm - 25,19 inch<br>Straight repeat |
| WEIGHT           | 205 gr / m <sup>2</sup>                                           |
| CARE             | <b>≈</b> ◊                                                        |
| TRIMMING         | Trimmed                                                           |
| HANGING/REMOVING | Paste the wall<br>Wet removable                                   |
| CERTIFICATIONS   | EUROCLASS B-s1,d0<br>ASTM E84 Class A                             |
| NOTES            | Good lightfastness                                                |

Flame retardant backing

## 3 Colors







FP864002 Amande



FP864003 Peche