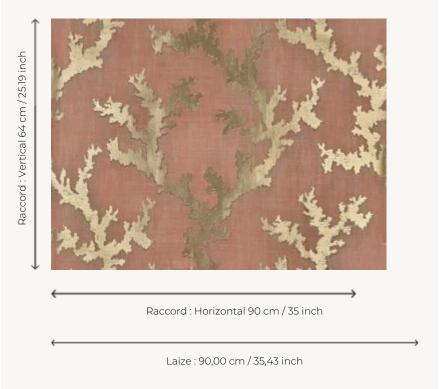

## FP864003 CORAIL MAGIQUE

A stopover in the most beautiful sea beds where the corals with metallic and pearly reflections dance on the walls. Sublimated by a digital overprint on a metallic background and laminated on non-woven the wallpaper is changing and deep depending on the light.

## FP864003 - Peche

## Pierre Frey

| TYPE             | Small width printed wallpapers -<br>Paperbacked fabrics           |
|------------------|-------------------------------------------------------------------|
| SALES UNIT       | Available per meter/yard                                          |
| BACKING          | NON WOVEN                                                         |
| COMPOSITION      | 100 % Polyester                                                   |
| WIDTH            | 90 cm / 35,43 inch                                                |
| REPEAT           | H: 90 cm - 35,00 inch<br>V: 64 cm - 25,19 inch<br>Straight repeat |
| WEIGHT           | 205 gr / m <sup>2</sup>                                           |
| CARE             | <b>≈</b> ◊                                                        |
| TRIMMING         | Trimmed                                                           |
| HANGING/REMOVING | Paste the wall<br>Wet removable                                   |
| CERTIFICATIONS   | EUROCLASS B-s1,d0<br>ASTM E84 Class A                             |
| NOTES            | Good lightfastness                                                |