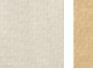

## FP865002 MARIUS

Laminated on non-woven, MARIUS is a beautiful plain raffia inspired by the traditional straw mats of southern France. Its satin finish and lacquer sheen bring a modernity to its sophisticated and delicate color range.

## 10 Colors

FP865001 Nacre

FP865002 Chaux

FP865003 Osier

FP865004 Sable

Savane

Ecorce

FP865008 Ballerine