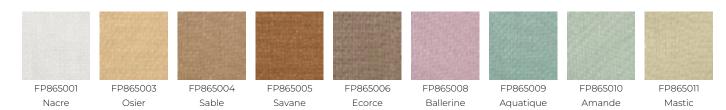

## FP865005 MARIUS

Laminated on non-woven, MARIUS is a beautiful plain raffia inspired by the traditional straw mats of southern France. Its satin finish and lacquer sheen bring a modernity to its sophisticated and delicate color range.

## FP865005 - Savane



## Pierre Frey

TYPE Plains & semi plains - Paperbacked

fabrics

**SALES UNIT** Available per meter/yard

**BACKING** NON WOVEN

**COMPOSITION** 57 % Polyamide - 43 % Cotton

**WIDTH** 128 cm / 50,39 inch

**WEIGHT** 390 gr / m<sup>2</sup>

CARE &

TRIMMING Trimmed

HANGING/REMOVING Paste the wall
Dry strippable

BOOK F9979PPFREY34

## 9 Colors