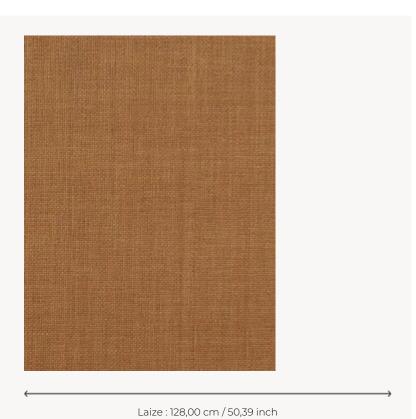

## FP865005 - Savane

## Pierre Frey

TYPE Plains & semi plains - Paperbacked

fabrics

**SALES UNIT** Available per meter/yard

**BACKING** NON WOVEN

**COMPOSITION** 57 % Polyamide - 43 % Cotton

**WIDTH** 128 cm / 50,39 inch

**WEIGHT** 390 gr / m<sup>2</sup>