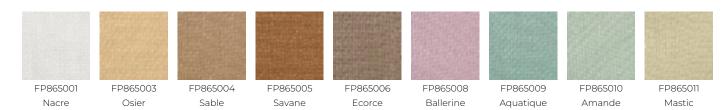

## FP865006 MARIUS

Laminated on non-woven, MARIUS is a beautiful plain raffia inspired by the traditional straw mats of southern France. Its satin finish and lacquer sheen bring a modernity to its sophisticated and delicate color range.

## FP865006 - Ecorce



## Pierre Frey

TYPE Plains & semi plains - Paperbacked

fabrics

**SALES UNIT** Available per meter/yard

**BACKING** NON WOVEN

**COMPOSITION** 57 % Polyamide - 43 % Cotton

**WIDTH** 128 cm / 50,39 inch

**WEIGHT** 390 gr / m<sup>2</sup>

CARE &

TRIMMING Trimmed

HANGING/REMOVING Paste the wall
Dry strippable

BOOK F9979PPFREY34

## 9 Colors