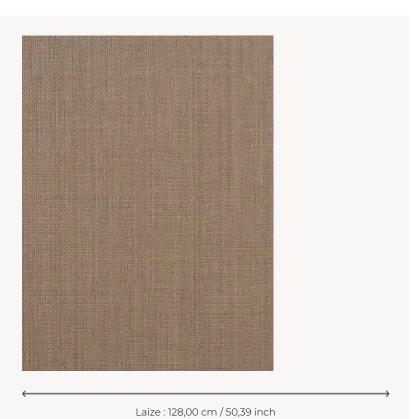

## FP865006 - Ecorce

## Pierre Frey

TYPE Plains & semi plains - Paperbacked

fabrics

**SALES UNIT** Available per meter/yard

**BACKING** NON WOVEN

**COMPOSITION** 57 % Polyamide - 43 % Cotton

**WIDTH** 128 cm / 50,39 inch

**WEIGHT** 390 gr / m<sup>2</sup>