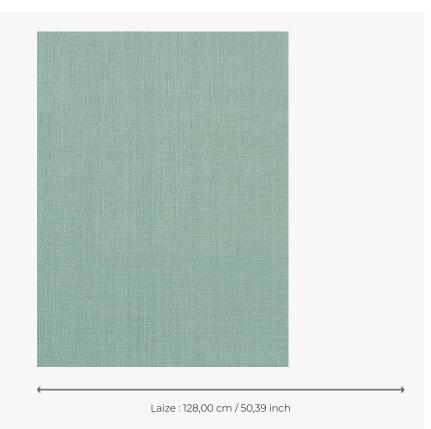

## FP865009 - Aquatique

## Pierre Frey

TYPE Plains & semi plains - Paperbacked

fabrics

**SALES UNIT** Available per meter/yard

**BACKING** NON WOVEN

**COMPOSITION** 57 % Polyamide - 43 % Cotton

**WIDTH** 128 cm / 50,39 inch

**WEIGHT** 390 gr / m<sup>2</sup>