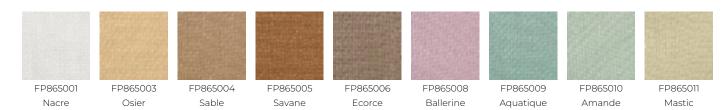

## **FP865009 MARIUS**

Laminated on non-woven, MARIUS is a beautiful plain raffia inspired by the traditional straw mats of southern France. Its satin finish and lacquer sheen bring a modernity to its sophisticated and delicate color range.

## FP865009 - Aquatique



## Pierre Frey

TYPE Plains & semi plains - Paperbacked

fabrics

**SALES UNIT** Available per meter/yard

**BACKING** NON WOVEN

**COMPOSITION** 57 % Polyamide - 43 % Cotton

**WIDTH** 128 cm / 50,39 inch

**WEIGHT** 390 gr / m<sup>2</sup>

CARE &

TRIMMING Trimmed

HANGING/REMOVING Paste the wall
Dry strippable

BOOK F9979PPFREY34

## 9 Colors