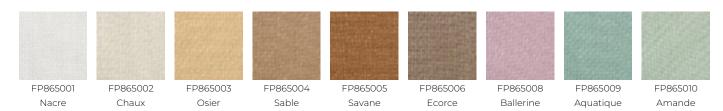

## FP865011 MARIUS

Laminated on non-woven, MARIUS is a beautiful plain raffia inspired by the traditional straw mats of southern France. Its satin finish and lacquer sheen bring a modernity to its sophisticated and delicate color range.

## FP865011 - Mastic



## Pierre Frey

TYPE Plains & semi plains - Paperbacked

fabrics

**SALES UNIT** Available per meter/yard

**BACKING** NON WOVEN

**COMPOSITION** 57 % Polyamide - 43 % Cotton

**WIDTH** 128 cm / 50,39 inch

**WEIGHT** 390 gr / m<sup>2</sup>

CARE &

TRIMMING Trimmed

HANGING/REMOVING Paste the wall
Dry strippable

BOOK F9979PPFREY34

## 10 Colors





FP865011 Mastic