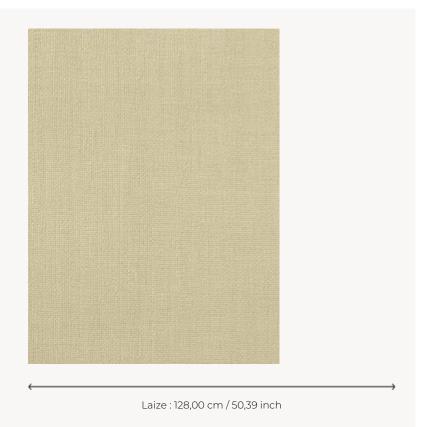

## Pierre Frey

TYPE Plains & semi plains - Paperbacked

fabrics

**SALES UNIT** Available per meter/yard

**BACKING** NON WOVEN

**COMPOSITION** 57 % Polyamide - 43 % Cotton

**WIDTH** 128 cm / 50,39 inch

**WEIGHT** 390 gr / m<sup>2</sup>