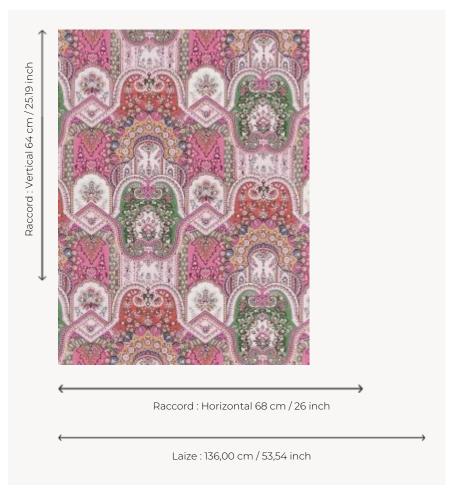

## Pierre Frey

воок

| TYPE                                     | Wide width printed wallpapers                                                |
|------------------------------------------|------------------------------------------------------------------------------|
| SALES UNIT                               | Available per meter/yard                                                     |
| BACKING                                  | NON WOVEN                                                                    |
| COMPOSITION                              | -                                                                            |
| WIDTH                                    | 136 cm / 53,54 inch                                                          |
| REPEAT                                   | H: 68 cm - 26,00 inch<br>V: 64 cm - 25,19 inch<br>Straight repeat            |
| WEIGHT                                   | 180 gr / m²                                                                  |
|                                          |                                                                              |
| CARE                                     | <b>~</b> ∞ ¾                                                                 |
| TRIMMING                                 | Pretrimmed                                                                   |
|                                          |                                                                              |
| TRIMMING                                 | Pretrimmed  Paste the wall                                                   |
| TRIMMING HANGING/REMOVING                | Pretrimmed  Paste the wall  Wet removable  EUROCLASS B-s1,d0                 |
| TRIMMING HANGING/REMOVING CERTIFICATIONS | Pretrimmed  Paste the wall Wet removable  EUROCLASS B-s1,d0 ASTM E84 Class A |