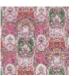

|
| CARE                                     | <b>~</b> ∞ ¾                                                                 |
| TRIMMING                                 | Pretrimmed                                                                   |
|                                          |                                                                              |
| TRIMMING                                 | Pretrimmed  Paste the wall                                                   |
| TRIMMING HANGING/REMOVING                | Pretrimmed  Paste the wall  Wet removable  EUROCLASS B-s1,d0                 |
| TRIMMING HANGING/REMOVING CERTIFICATIONS | Pretrimmed  Paste the wall Wet removable  EUROCLASS B-s1,d0 ASTM E84 Class A |

F9979PPFREY33

## 3 Colors







FP867002 Gypsy



FP867003 Original