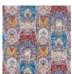

## FP867002 MATRIOCHKA

Beautiful paisley design with a thousand details. Like matryoshkas, the patterns of flowers and palms are superimposed. Printed in wide width on matte non-woven backing. Coordinated with fabric F3676 MATRIOCHKA.

## FP867002 - Gypsy