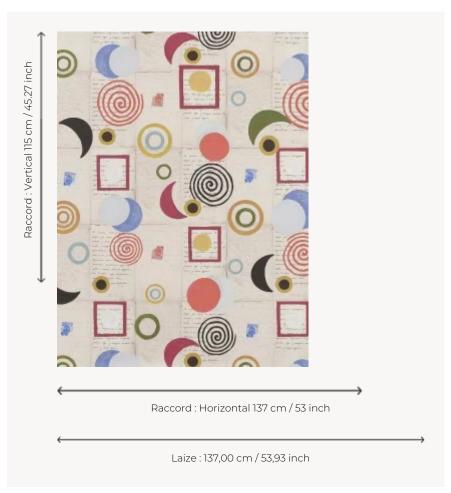

## FP869001 PRELUDE

Between dream and lust, this drawing translates with emotion an epistolary exchange that an artist of the early 20th century used to build a pattern where the written word is mixed with elementary geometric forms. Printed in wide width on matte non-woven backing. Coordinated with fabric F3675 PRELUDE.

## Pierre Frey

| TYPE             | Wide width printed wallpapers                                       |
|------------------|---------------------------------------------------------------------|
| SALES UNIT       | Available per meter/yard                                            |
| BACKING          | NON WOVEN                                                           |
| COMPOSITION      | -                                                                   |
| WIDTH            | 137 cm / 53,93 inch                                                 |
| REPEAT           | H: 137 cm - 53,00 inch<br>V: 115 cm - 45,27 inch<br>Straight repeat |
| WEIGHT           | 147 gr / m²                                                         |
| CARE             | <b>~</b> ¾                                                          |
| TRIMMING         | Pretrimmed                                                          |
| HANGING/REMOVING | Paste the wall<br>Wet removable                                     |
| CERTIFICATIONS   | EUROCLASS B-s1,d0<br>ASTM E84 Class A                               |
| NOTES            | Flame retardant backing                                             |
| INFORMATION      | Use the trim & join marks during installation.                      |
|                  |                                                                     |