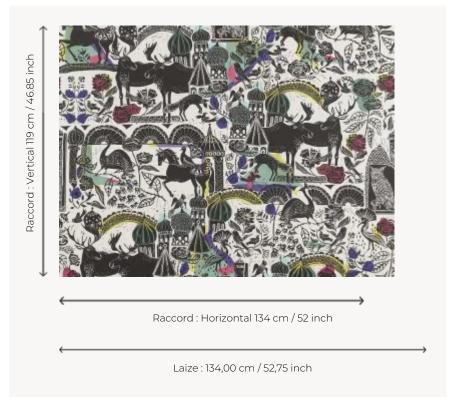

## FP874001 LOSSINY

Journey to the heart of the Lossiny forest in Russia, also known as the Elk Island. The wide digital print highlights the traditional linocut work used by the artist to create this contemporary design. This wallpaper also exists in a metallic version under the reference LOSSINY METAL FP875.

## Pierre Frey

воок

| TYPE                             | Small width printed wallpapers                                      |
|----------------------------------|---------------------------------------------------------------------|
| SALES UNIT                       | Available per meter/yard                                            |
| BACKING                          | NON WOVEN                                                           |
| COMPOSITION                      | -                                                                   |
| WIDTH                            | 134 cm / 52,75 inch                                                 |
| REPEAT                           | H: 134 cm - 52,00 inch<br>V: 119 cm - 46,85 inch<br>Straight repeat |
| WEIGHT                           | 135 gr / m²                                                         |
| CARE                             | <b>~</b> O                                                          |
| TRIMMING                         | Pretrimmed                                                          |
|                                  |                                                                     |
| HANGING/REMOVING                 | Paste the wall<br>Strippable                                        |
| HANGING/REMOVING  CERTIFICATIONS |                                                                     |
|                                  | Strippable  EUROCLASS B-s1,d0                                       |