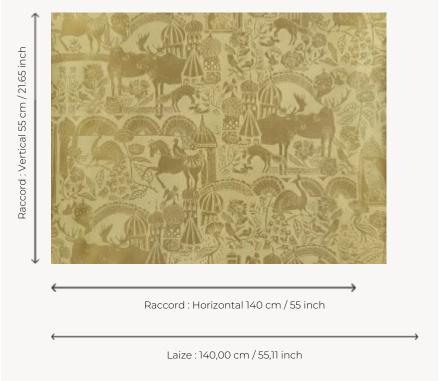

## FP875001 LOSSINY METAL

Journey to the heart of the Lossiny forest in Russia, also known as the Elk Island. The 3D printing on a metallic background reproduces the characteristic details of traditional linocuts used by the artist to create this contemporary design. This wallpaper also exists in a colored version under the reference LOSSINY FP874.

## Pierre Frey

HANGING/REMOVING

**NOTES** 

воок

TYPE

Embossed patterns **SALES UNIT** Available per meter/yard NON WOVEN BACKING COMPOSITION WIDTH 140 cm / 55,11 inch H: 140 cm - 55,00 inch REPEAT V: 55 cm - 21,65 inch Straight repeat 295 gr/m² WEIGHT CARE Trimmed TRIMMING