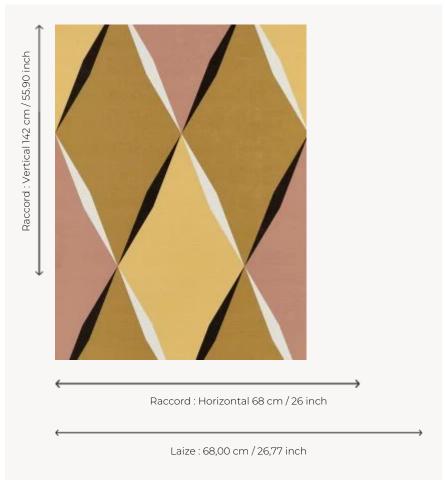

## FP882002 COMEDIA

Large geometric pattern composed of lozenges whose scale and combination of colors bring volume and depth to the wall. Printed on an embossed vinyl with an unstructured linen look and a matte finish.

## Pierre Frey

| ТҮРЕ             | Small width printed wallpapers -<br>Vinyls                         |
|------------------|--------------------------------------------------------------------|
| SALES UNIT       | Available per meter/yard                                           |
| BACKING          | PAPER                                                              |
| COMPOSITION      | 100 % Vinyl                                                        |
| WIDTH            | 68 cm / 26,77 inch                                                 |
| REPEAT           | H: 68 cm - 26,00 inch<br>V: 142 cm - 55,90 inch<br>Straight repeat |
| WEIGHT           | 380 gr / m²                                                        |
| CARE             | <b>≈</b> ♦                                                         |
| TRIMMING         | Trimmed                                                            |
| HANGING/REMOVING | Paste the paper<br>Dry strippable                                  |
| CERTIFICATIONS   | EUROCLASS B-s2,d0<br>ASTM E84 Class A                              |
| NOTES            | Good lightfastness<br>Flame retardant backing<br>Extra washable    |
| воок             | F9979PPFRFY33                                                      |