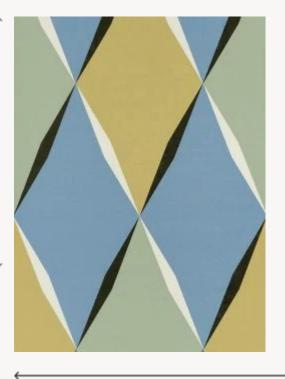

## FP882003 COMEDIA

Large geometric pattern composed of lozenges whose scale and combination of colors bring volume and depth to the wall. Printed on an embossed vinyl with an unstructured linen look and a matte finish.

## FP882003 - Mer

Raccord : Horizontal 68 cm / 26 inch

Laize : 68,00 cm / 26,77 inch