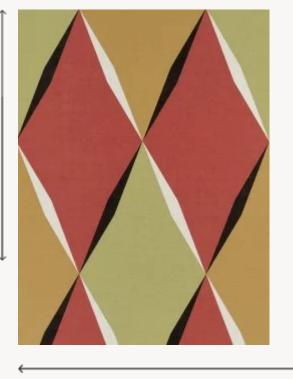

## FP882004 COMEDIA

Large geometric pattern composed of lozenges whose scale and combination of colors bring volume and depth to the wall. Printed on an embossed vinyl with an unstructured linen look and a matte finish.

## FP882004 - Arlequin

Raccord : Vertical 142 cm / 55.90 inch

Raccord : Horizontal 68 cm / 26 inch

Laize : 68,00 cm / 26,77 inch