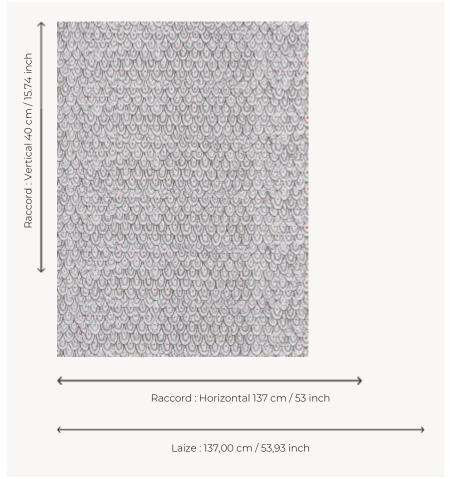

## Pierre Frey

| TYPE                                       | Wide width printed wallpapers                                                |
|--------------------------------------------|------------------------------------------------------------------------------|
| COLLABORATION                              | Musée du Louvre                                                              |
| SALES UNIT                                 | Available per meter/yard                                                     |
| BACKING                                    | NON WOVEN                                                                    |
| COMPOSITION                                | -                                                                            |
| WIDTH                                      | 137 cm / 53,93 inch                                                          |
| REPEAT                                     | H: 137 cm - 53,00 inch<br>V: 40 cm - 15,74 inch<br>Straight repeat           |
| WEIGHT                                     | 147 gr / m²                                                                  |
|                                            |                                                                              |
| CARE                                       | <u>~~</u> ₩                                                                  |
| CARE<br>TRIMMING                           | Pretrimmed                                                                   |
|                                            |                                                                              |
| TRIMMING                                   | Pretrimmed  Paste the wall                                                   |
| TRIMMING  HANGING/REMOVING                 | Pretrimmed  Paste the wall  Wet removable  EUROCLASS B-s1,d0                 |
| TRIMMING  HANGING/REMOVING  CERTIFICATIONS | Pretrimmed  Paste the wall Wet removable  EUROCLASS B-s1,d0 ASTM E84 Class A |