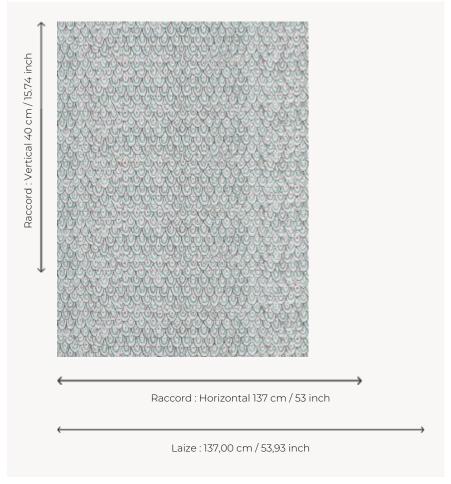

## **FP883003 SHOUT**

Thanks to its hand-painted pattern, the SHOUT wallpaper is reminiscent of the pearl nets worn by women in ancient Egypt. This decoration is inspired by the statue La Porteuse d'auge kept in the Louvre's Department of Egyptian Antiquities. Printed in wide width on matte non-woven fabric.

## Pierre Frey

| TYPE                                       | Wide width printed wallpapers                                                |
|--------------------------------------------|------------------------------------------------------------------------------|
| COLLABORATION                              | Musée du Louvre                                                              |
| SALES UNIT                                 | Available per meter/yard                                                     |
| BACKING                                    | NON WOVEN                                                                    |
| COMPOSITION                                | -                                                                            |
| WIDTH                                      | 137 cm / 53,93 inch                                                          |
| REPEAT                                     | H: 137 cm - 53,00 inch<br>V: 40 cm - 15,74 inch<br>Straight repeat           |
| WEIGHT                                     | 147 gr / m²                                                                  |
|                                            |                                                                              |
| CARE                                       | <u>~~</u> ₩                                                                  |
| CARE<br>TRIMMING                           | Pretrimmed                                                                   |
|                                            |                                                                              |
| TRIMMING                                   | Pretrimmed  Paste the wall                                                   |
| TRIMMING  HANGING/REMOVING                 | Pretrimmed  Paste the wall  Wet removable  EUROCLASS B-s1,d0                 |
| TRIMMING  HANGING/REMOVING  CERTIFICATIONS | Pretrimmed  Paste the wall Wet removable  EUROCLASS B-s1,d0 ASTM E84 Class A |