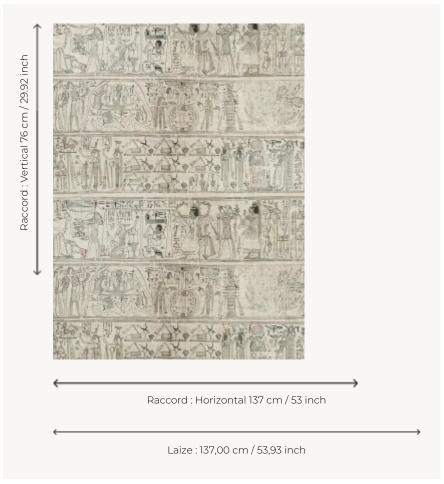

## FP884001 LE SCRIBE

Printed on matte non-woven fabric, this faithful composition of the mythological papyri of Nespakachouty dated from the XXIst dynasty and preserved in the Department of Egyptian Antiquities of the Louvre represents the scribe accountant of the grains of the domain of Amon as well as various gods such as Osiris, Hepethor or the god of the earth Geb under the celestial vault Nout. Printed in wide width. Coordinated with fabric F3697 LE SCRIBE.

## Pierre Frey

| TYPE                                     | Wide width printed wallpapers                                      |
|------------------------------------------|--------------------------------------------------------------------|
| COLLABORATION                            | Musée du Louvre                                                    |
| SALES UNIT                               | Available per meter/yard                                           |
| BACKING                                  | NON WOVEN                                                          |
| COMPOSITION                              | -                                                                  |
| WIDTH                                    | 137 cm / 53,93 inch                                                |
| REPEAT                                   | H: 137 cm - 53,00 inch<br>V: 76 cm - 29,92 inch<br>Straight repeat |
| WEIGHT                                   | 147 gr / m²                                                        |
|                                          |                                                                    |
| CARE                                     | <b>~</b> ¾                                                         |
| TRIMMING                                 | Pretrimmed                                                         |
|                                          | Pretrimmed  Paste the wall  Wet removable                          |
| TRIMMING                                 | Paste the wall                                                     |
| TRIMMING HANGING/REMOVING                | Paste the wall Wet removable  EUROCLASS B-s1,d0                    |
| TRIMMING HANGING/REMOVING CERTIFICATIONS | Paste the wall Wet removable  EUROCLASS B-s1,d0 ASTM E84 Class A   |