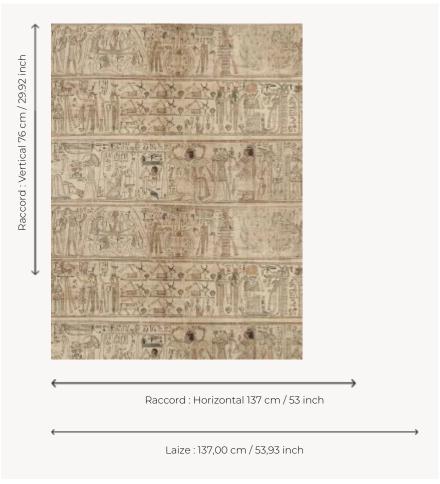

## FP884002 LE SCRIBE

Printed on matte non-woven fabric, this faithful composition of the mythological papyri of Nespakachouty dated from the XXIst dynasty and preserved in the Department of Egyptian Antiquities of the Louvre represents the scribe accountant of the grains of the domain of Amon as well as various gods such as Osiris, Hepethor or the god of the earth Geb under the celestial vault Nout. Printed in wide width. Coordinated with fabric F3697 LE SCRIBE.

## Pierre Frey

| TYPE                                     | Wide width printed wallpapers                                            |
|------------------------------------------|--------------------------------------------------------------------------|
| COLLABORATION                            | Musée du Louvre                                                          |
| SALES UNIT                               | Available per meter/yard                                                 |
| BACKING                                  | NON WOVEN                                                                |
| COMPOSITION                              | -                                                                        |
| WIDTH                                    | 137 cm / 53,93 inch                                                      |
| REPEAT                                   | H: 137 cm - 53,00 inch<br>V: 76 cm - 29,92 inch<br>Straight repeat       |
| WEIGHT                                   | 147 gr / m²                                                              |
|                                          |                                                                          |
| CARE                                     | <b>~</b> ૐ                                                               |
| CARE<br>TRIMMING                         | Pretrimmed                                                               |
|                                          | Pretrimmed  Paste the wall Wet removable                                 |
| TRIMMING                                 | Paste the wall                                                           |
| TRIMMING  HANGING/REMOVING               | Paste the wall Wet removable  EUROCLASS B-s1,d0                          |
| TRIMMING HANGING/REMOVING CERTIFICATIONS | Paste the wall<br>Wet removable<br>EUROCLASS B-s1,d0<br>ASTM E84 Class A |