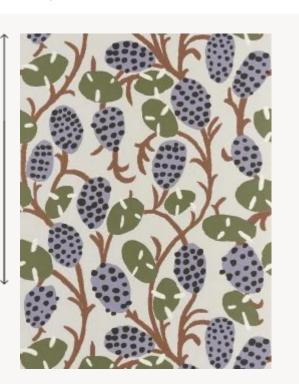

## FP885002 SENNEFER

Loosely based on the ceiling designs of the tomb of Sennefer, mayor of the city of Thebes (now Luxor), this wallpaper features generous vines covered with bunches of grapes and large leaves. The traditional rotary screen printing brings delicacy and refinement to this charming composition.

## FP885002 - Vigne

Raccord : Horizontal 52 cm / 20 inch

Laize : 52,00 cm / 20,47 inch