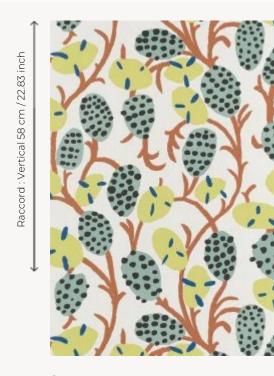

## FP885003 - Tropical

Raccord : Horizontal 52 cm / 20 inch

Laize : 52,00 cm / 20,47 inch

## Pierre Frey

| ТҮРЕ                                 | Small width printed wallpapers                                    |
|--------------------------------------|-------------------------------------------------------------------|
| COLLABORATION                        | Musée du Louvre                                                   |
| SALES UNIT                           | Available per roll of 10,05 mts                                   |
| BACKING                              | NON WOVEN                                                         |
| COMPOSITION                          | -                                                                 |
| WIDTH                                | 52 cm / 20,47 inch                                                |
| REPEAT                               | H: 52 cm - 20,00 inch<br>V: 58 cm - 22,83 inch<br>Straight repeat |
|                                      | 175 gr / m²                                                       |
| WEIGHT                               | 1/3 gr / m-                                                       |
| CARE                                 | ~ <sup>©</sup>                                                    |
|                                      | Trimmed                                                           |
| CARE                                 | ~0                                                                |
| CARE                                 | Trimmed Paste the wall                                            |
| CARE<br>TRIMMING<br>HANGING/REMOVING | Trimmed<br>Paste the wall<br>Strippable<br>EUROCLASS B-s1,d0      |