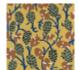

## FP885004 SENNEFER

Loosely based on the ceiling designs of the tomb of Sennefer, mayor of the city of Thebes (now Luxor), this wallpaper features generous vines covered with bunches of grapes and large leaves. The traditional rotary screen printing brings delicacy and refinement to this charming composition.

## FP885004 - Ocre