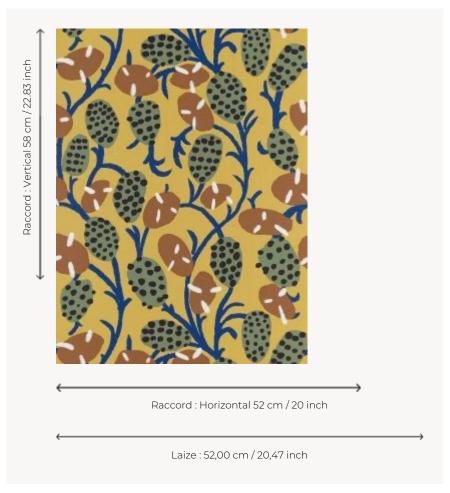

## FP885004 SENNEFER

Loosely based on the ceiling designs of the tomb of Sennefer, mayor of the city of Thebes (now Luxor), this wallpaper features generous vines covered with bunches of grapes and large leaves. The traditional rotary screen printing brings delicacy and refinement to this charming composition.

## Pierre Frey

воок

| TYPE                           | Small width printed wallpapers                                    |
|--------------------------------|-------------------------------------------------------------------|
| COLLABORATION                  | Musée du Louvre                                                   |
| SALES UNIT                     | Available per roll of 10,05 mts                                   |
| BACKING                        | NON WOVEN                                                         |
| COMPOSITION                    | -                                                                 |
| WIDTH                          | 52 cm / 20,47 inch                                                |
| REPEAT                         | H: 52 cm - 20,00 inch<br>V: 58 cm - 22,83 inch<br>Straight repeat |
|                                |                                                                   |
| WEIGHT                         | 175 gr / m²                                                       |
| WEIGHT                         | 175 gr / m²                                                       |
|                                | 175 gr / m²  Trimmed                                              |
| CARE                           | ~°                                                                |
| CARE                           | Trimmed  Paste the wall                                           |
| CARE TRIMMING HANGING/REMOVING | Trimmed  Paste the wall Strippable  EUROCLASS B-s1,d0             |