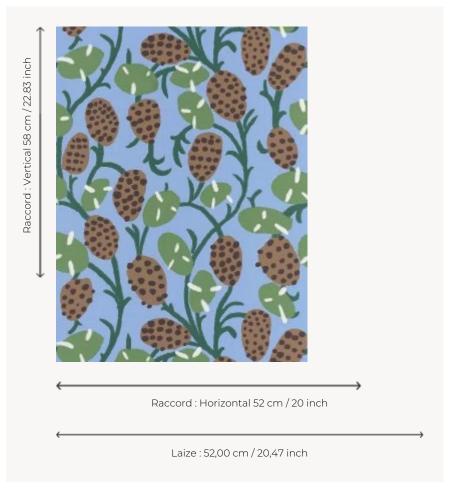

## Pierre Frey

воок

| TYPE                           | Small width printed wallpapers                                    |
|--------------------------------|-------------------------------------------------------------------|
| COLLABORATION                  | Musée du Louvre                                                   |
| SALES UNIT                     | Available per roll of 10,05 mts                                   |
| BACKING                        | NON WOVEN                                                         |
| COMPOSITION                    | -                                                                 |
| WIDTH                          | 52 cm / 20,47 inch                                                |
| REPEAT                         | H: 52 cm - 20,00 inch<br>V: 58 cm - 22,83 inch<br>Straight repeat |
|                                | 175 gr / m²                                                       |
| WEIGHT                         | 1/3 gr / 111                                                      |
| CARE                           | ~\$                                                               |
|                                | Trimmed                                                           |
| CARE                           | ~                                                                 |
| CARE                           | Trimmed  Paste the wall                                           |
| CARE TRIMMING HANGING/REMOVING | Trimmed  Paste the wall Strippable  EUROCLASS B-s1,d0             |