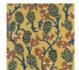

## FP885005 SENNEFER

Loosely based on the ceiling designs of the tomb of Sennefer, mayor of the city of Thebes (now Luxor), this wallpaper features generous vines covered with bunches of grapes and large leaves. The traditional rotary screen printing brings delicacy and refinement to this charming composition.

## FP885005 - Nil