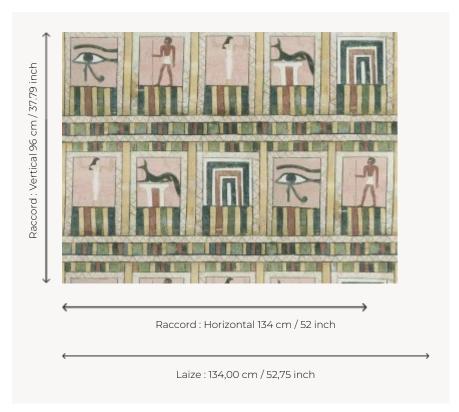

## FP888001 HATCHEPSOUT

This wallpaper reproduces the decorations of the coffin of a woman discovered in the cemetery of Gournet Murraï and used during the reign of Hatshepsut, wife of the pharaoh Thutmose II, who became pharaoh herself after the death of her husband during the New Kingdom. It shows a man in a loincloth, a standing woman and a representation of Anubis and the eye of Udjat, a protective symbol. Printed in wide width on fibrous woven fabric. This emblematic object is kept in the Department of Egyptian Antiquities of the Louvre. Coordinated with fabric F3698 HATCHEPSOUT.

## Pierre Frey

| TYPE                                       | Wide width printed wallpapers                                                                 |
|--------------------------------------------|-----------------------------------------------------------------------------------------------|
| COLLABORATION                              | Musée du Louvre                                                                               |
| SALES UNIT                                 | Available per meter/yard                                                                      |
| BACKING                                    | NON WOVEN                                                                                     |
| COMPOSITION                                | -                                                                                             |
| WIDTH                                      | 134 cm / 52,75 inch                                                                           |
| REPEAT                                     | H: 134 cm - 52,00 inch<br>V: 96 cm - 37,79 inch<br>Straight repeat                            |
| WEIGHT                                     | 135 gr / m <sup>2</sup>                                                                       |
|                                            |                                                                                               |
| CARE                                       | <b>≈</b> ♦                                                                                    |
| CARE TRIMMING                              | Pretrimmed                                                                                    |
|                                            |                                                                                               |
| TRIMMING                                   | Pretrimmed  Paste the wall                                                                    |
| TRIMMING HANGING/REMOVING                  | Pretrimmed  Paste the wall Strippable  EUROCLASS B-s1,d0                                      |
| TRIMMING  HANGING/REMOVING  CERTIFICATIONS | Pretrimmed  Paste the wall Strippable  EUROCLASS B-s1,d0 ASTM E84 Class A  Good lightfastness |