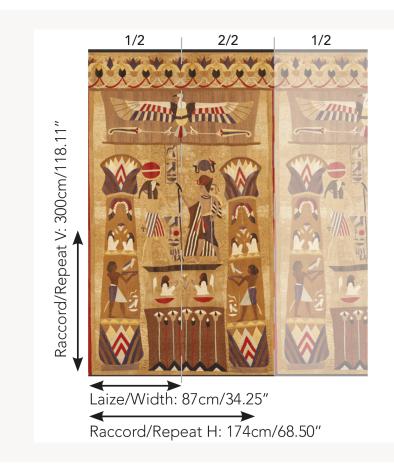

## FP895001 HORUS

This archive from Maison Pierre Frey, made of embroidered appliqués and dating from the 1920s, is symptomatic of Egyptomania in the decorative arts. The printing on a linen sheer laminated on non-woven backing offers a striking and detailed trompe-l'oeil of the god Horus.

## Pierre Frey

| ТҮРЕ             | Small width printed wallpapers -<br>Paperbacked fabrics - Panoramic<br>wallpapers                                       |
|------------------|-------------------------------------------------------------------------------------------------------------------------|
| COLLABORATION    | Musée du Louvre                                                                                                         |
| SALES UNIT       | Full panoramic 300 cm x 174 cm ( 2<br>lengths 87 cm x 174 cm) - 118,11 in x<br>68,50 in( 2 lengths 34,25 in x 68,50 in) |
| BACKING          | NON WOVEN                                                                                                               |
| COMPOSITION      | 100 % Linen                                                                                                             |
| WIDTH            | 87 cm / 34,25 inch                                                                                                      |
| REPEAT           | H: 174 cm - 68,00 inch<br>V: 300 cm - 118,11 inch                                                                       |
| WEIGHT           | 200 gr / m²                                                                                                             |
| CARE             | <i>R</i> O                                                                                                              |
| TRIMMING         | Trimmed                                                                                                                 |
| HANGING/REMOVING | Paste the wall<br>Wet removable                                                                                         |
|                  | EUROCLASS B-s1,d0<br>ASTM E84 Class A                                                                                   |
| NOTES            | Good lightfastness<br>Sold as a complete artwork                                                                        |
| INFORMATION      | 1 roll = 2 panels                                                                                                       |
| воок             | F9979PPFREY32<br>F9979PPFREY37                                                                                          |