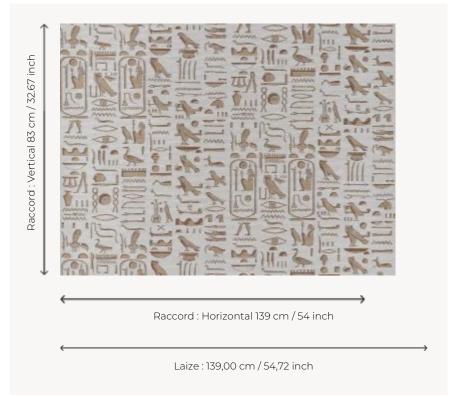

## **FP899001 TANIS**

The obelisk is distinguished in ancient Egypt used mainly in sacred architecture. The hieroglyphs in this design are taken from the Luxor obelisk placed in the center of the Place de la Concorde in Paris, a monolithic monument that has fascinated people since its installation in 1833. The weaving of raffia and textured threads laminated on non-woven backing plays with the light and creates shimmering reflections. Coordinated with F3665 TANIS.

## Pierre Frey

| TYPE             | Paperbacked fabrics                                                                          |
|------------------|----------------------------------------------------------------------------------------------|
| COLLABORATION    | Musée du Louvre                                                                              |
| SALES UNIT       | Available per meter/yard                                                                     |
| BACKING          | NON WOVEN                                                                                    |
| COMPOSITION      | 31 % Polyamide - 29 % Viscose - 18 %<br>Polyester - 17 % Acrylic - 4 % Linen - 1<br>% Cotton |
| WIDTH            | 139 cm / 54,72 inch                                                                          |
| REPEAT           | H: 139 cm - 54,00 inch<br>V: 83 cm - 32,67 inch<br>Straight repeat                           |
| WEIGHT           | 422 gr / m²                                                                                  |
| CARE             | RO                                                                                           |
| TRIMMING         | Trimmed                                                                                      |
| HANGING/REMOVING | Paste the wall<br>Wet removable                                                              |
| NOTES            | Good lightfastness                                                                           |
| ВООК             | F9979PPFREY32<br>F9979PPFREY37                                                               |