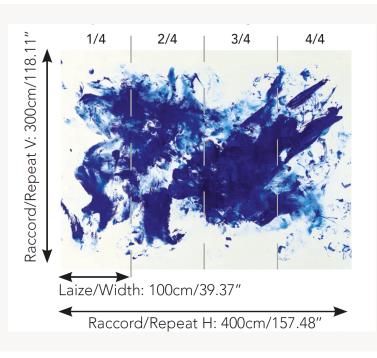

## Pierre Frey

| ТҮРЕ             | Wide width printed wallpapers -<br>Panoramic wallpapers                                                                       |
|------------------|-------------------------------------------------------------------------------------------------------------------------------|
| ARTIST           | Yves Klein                                                                                                                    |
| SALES UNIT       | Full panoramic 300 cm x 400 cm ( 4<br>lengths 100 cm x 400 cm) - 118,11 in x<br>157,48 in( 4 lengths 39,37 in x 157,48<br>in) |
| BACKING          | NON WOVEN                                                                                                                     |
| COMPOSITION      | -                                                                                                                             |
| WIDTH            | 100 cm / 39,37 inch                                                                                                           |
| REPEAT           | H: 400 cm - 157,00 inch<br>V: 300 cm - 118,11 inch                                                                            |
| WEIGHT           | 185 gr / m²                                                                                                                   |
| CARE             | Ţ                                                                                                                             |
| TRIMMING         | Trimmed                                                                                                                       |
| HANGING/REMOVING | Paste the wall<br>Strippable                                                                                                  |
| CERTIFICATIONS   | EUROCLASS B-s1,d0<br>ASTM E84 Class A                                                                                         |
| NOTES            | Good lightfastness<br>Flame retardant backing<br>Sold as a complete artwork                                                   |
| INFORMATION      | 1 roll = 4 panels                                                                                                             |