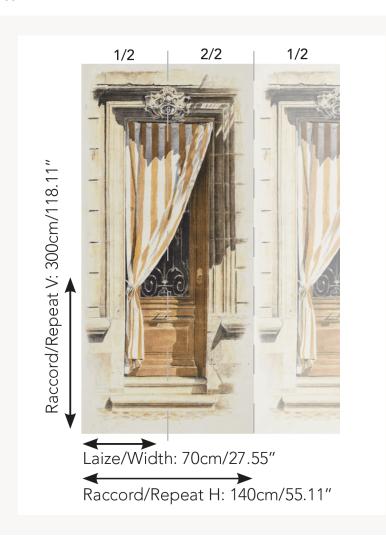

## Pierre Frey

| TYPE             | Small width printed wallpapers -<br>Panoramic wallpapers                                                          |
|------------------|-------------------------------------------------------------------------------------------------------------------|
| SALES UNIT       | Full panoramic 300 cm x 140 cm ( 2 lengths 70 cm x 140 cm) - 118,11 in x 55,11 in( 2 lengths 27,55 in x 55,11 in) |
| BACKING          | NON WOVEN                                                                                                         |
| COMPOSITION      | -                                                                                                                 |
| WIDTH            | 70 cm / 27,55 inch                                                                                                |
| REPEAT           | H: 140 cm - 55,00 inch<br>V: 300 cm - 118,11 inch                                                                 |
| WEIGHT           | 135 gr / m²                                                                                                       |
| CARE             | <b>≈</b> ♦                                                                                                        |
| TRIMMING         | Trimmed                                                                                                           |
| HANGING/REMOVING | Paste the wall<br>Strippable                                                                                      |
| CERTIFICATIONS   | EUROCLASS B-s1,d0<br>ASTM E84 Class A                                                                             |
| NOTES            | Good lightfastness<br>Flame retardant backing<br>Sold as a complete artwork                                       |
| INFORMATION      | 1 roll = 2 panels                                                                                                 |