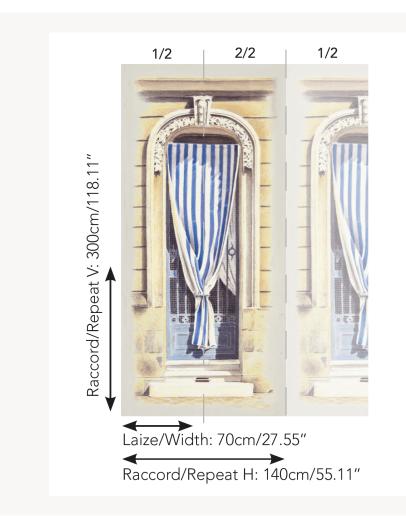

## FP903002 LES PORTES DE L'ETE BLEU

Jean Pierre Marladot is a watercolor artist from the southwest of France. For this panoramic, he takes us to Bordeaux to discover a charming tradition. During hot weather, some Bordeaux residents used to drape their doors with fabric to protect the varnish. The streets were thus decorated with a thousand colors.

## Pierre Frey

| ТҮРЕ             | Small width printed wallpapers -<br>Panoramic wallpapers                                                                |
|------------------|-------------------------------------------------------------------------------------------------------------------------|
| SALES UNIT       | Full panoramic 300 cm x 140 cm ( 2<br>lengths 70 cm x 140 cm) - 118,11 in x<br>55,11 in( 2 lengths 27,55 in x 55,11 in) |
| BACKING          | NON WOVEN                                                                                                               |
| COMPOSITION      | -                                                                                                                       |
| WIDTH            | 70 cm / 27,55 inch                                                                                                      |
| REPEAT           | H: 140 cm - 55,00 inch<br>V: 300 cm - 118,11 inch<br>Straight repeat                                                    |
| WEIGHT           | 135 gr / m²                                                                                                             |
| CARE             | ≈ <sup>©</sup>                                                                                                          |
| TRIMMING         | Trimmed                                                                                                                 |
| HANGING/REMOVING | Paste the wall<br>Strippable                                                                                            |
|                  | Strippable                                                                                                              |
| CERTIFICATIONS   | EUROCLASS B-s1,d0<br>ASTM E84 Class A                                                                                   |
| CERTIFICATIONS   | EUROCLASS B-s1,d0                                                                                                       |