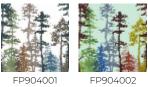

|
| CARE                         | ≈Ö                                                                                                                      |
| CARE<br>TRIMMING             | <b>≈ ♀</b>                                                                                                              |
|                              |                                                                                                                         |
|                              | Trimmed<br>Paste the wall                                                                                               |
| TRIMMING<br>HANGING/REMOVING | Trimmed Paste the wall Strippable EUROCLASS B-s1,d0                                                                     |

2 Colors



Automne

FP904002 Ete