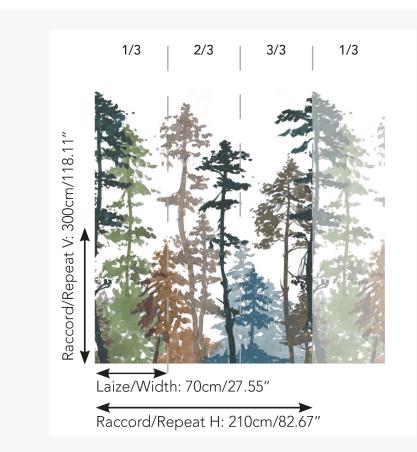

## FP904001 LA SAPINIERE

Majestic pine forest drawn in ink. Whatever the season, summer or fall, this panoramic takes us far from the chaos of the city. The printing on a non-woven support of very high quality allows to retranscribe all the nuances of the ink used by the artist.

## Pierre Frey

| ТҮРЕ                         | Small width printed wallpapers -<br>Panoramic wallpapers                                                                |
|------------------------------|-------------------------------------------------------------------------------------------------------------------------|
| SALES UNIT                   | Full panoramic 300 cm x 210 cm ( 3<br>lengths 70 cm x 210 cm) - 118,11 in x<br>82,67 in( 3 lengths 27,55 in x 82,67 in) |
| BACKING                      | NON WOVEN                                                                                                               |
| COMPOSITION                  | -                                                                                                                       |
| WIDTH                        | 70 cm / 27,55 inch                                                                                                      |
| REPEAT                       | H: 210 cm - 82,00 inch<br>V: 300 cm - 118,11 inch                                                                       |
| WEIGHT                       | 135 gr / m²                                                                                                             |
|                              |                                                                                                                         |
| CARE                         | ≈Ö                                                                                                                      |
| CARE<br>TRIMMING             | <b>≈ ♀</b>                                                                                                              |
|                              |                                                                                                                         |
|                              | Trimmed<br>Paste the wall                                                                                               |
| TRIMMING<br>HANGING/REMOVING | Trimmed Paste the wall Strippable EUROCLASS B-s1,d0                                                                     |