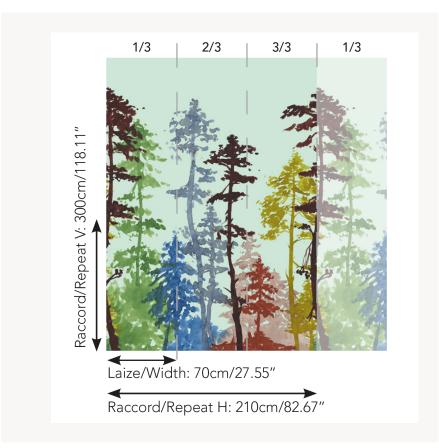

## FP904002 LA SAPINIERE

Majestic pine forest drawn in ink. Whatever the season, summer or fall, this panoramic takes us far from the chaos of the city. The printing on a non-woven support of very high quality allows to retranscribe all the nuances of the ink used by the artist.

## Pierre Frey

| TYPE             | Small width printed wallpapers -<br>Panoramic wallpapers                                                          |
|------------------|-------------------------------------------------------------------------------------------------------------------|
| SALES UNIT       | Full panoramic 300 cm x 210 cm ( 3 lengths 70 cm x 210 cm) - 118,11 in x 82,67 in( 3 lengths 27,55 in x 82,67 in) |
| BACKING          | NON WOVEN                                                                                                         |
| COMPOSITION      | -                                                                                                                 |
| WIDTH            | 70 cm / 27,55 inch                                                                                                |
| REPEAT           | H: 210 cm - 82,00 inch<br>V: 300 cm - 118,11 inch                                                                 |
| WEIGHT           | 135 gr / m²                                                                                                       |
| CARE             | <b>≈</b> ○                                                                                                        |
| TRIMMING         | Trimmed                                                                                                           |
| HANGING/REMOVING | Paste the wall<br>Strippable                                                                                      |
| CERTIFICATIONS   | EUROCLASS B-s1,d0<br>ASTM E84 Class A                                                                             |
| NOTES            | Good lightfastness<br>Flame retardant backing<br>Sold as a complete artwork                                       |
|                  | <u> </u>                                                                                                          |