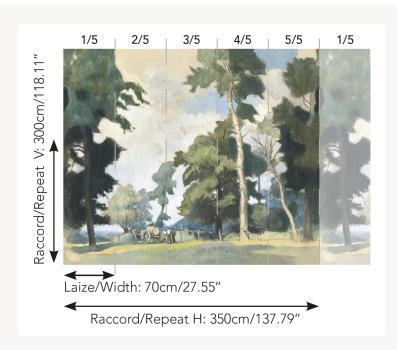

## Pierre Frey

| ТҮРЕ             | Small width printed wallpapers -<br>Panoramic wallpapers                                                                  |
|------------------|---------------------------------------------------------------------------------------------------------------------------|
| SALES UNIT       | Full panoramic 300 cm x 350 cm ( 5<br>lengths 70 cm x 350 cm) - 118,11 in x<br>137,79 in( 5 lengths 27,55 in x 137,79 in) |
| BACKING          | NON WOVEN                                                                                                                 |
| COMPOSITION      | -                                                                                                                         |
| WIDTH            | 70 cm / 27,55 inch                                                                                                        |
| REPEAT           | H: 350 cm - 137,00 inch<br>V: 300 cm - 118,11 inch                                                                        |
| WEIGHT           | 135 gr / m²                                                                                                               |
| CARE             | Ţ                                                                                                                         |
| TRIMMING         | Trimmed                                                                                                                   |
| HANGING/REMOVING | Paste the wall                                                                                                            |
|                  | Strippable                                                                                                                |
| CERTIFICATIONS   | Strippable<br>EUROCLASS B-s1,d0<br>ASTM E84 Class A                                                                       |
| CERTIFICATIONS   | EUROCLASS B-s1,d0                                                                                                         |