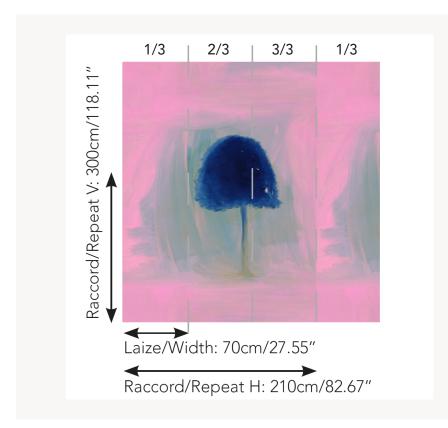

## Pierre Frey

| TYPE             | Small width printed wallpapers -<br>Panoramic wallpapers                                                            |
|------------------|---------------------------------------------------------------------------------------------------------------------|
| ARTIST           | Claudia De La Hoz                                                                                                   |
| SALES UNIT       | Full panoramic 300 cm x 210 cm ( 3 lengths 70 cm x 210 cm) - 118,11 in x 82,67 in ( 3 lengths 27,55 in x 82,67 in ) |
| BACKING          | NON WOVEN                                                                                                           |
| COMPOSITION      | -                                                                                                                   |
| WIDTH            | 70 cm / 27,55 inch                                                                                                  |
| REPEAT           | H: 210 cm - 82,00 inch<br>V: 300 cm - 118,11 inch                                                                   |
| WEIGHT           | 185 gr / m²                                                                                                         |
| CARE             | <b>≈</b> ○                                                                                                          |
| TRIMMING         | Trimmed                                                                                                             |
| HANGING/REMOVING | Paste the wall<br>Strippable                                                                                        |
| CERTIFICATIONS   | EUROCLASS B-s1,d0                                                                                                   |
|                  | ASTM E84 Class A                                                                                                    |
| NOTES            |                                                                                                                     |