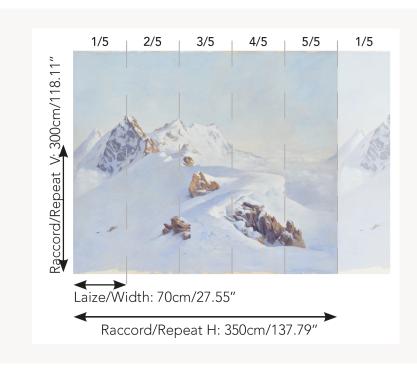

## Pierre Frey

| TYPE             | Small width printed wallpapers -<br>Panoramic wallpapers                                                            |
|------------------|---------------------------------------------------------------------------------------------------------------------|
| SALES UNIT       | Full panoramic 300 cm x 350 cm ( 5 lengths 70 cm x 350 cm) - 118,11 in x 137,79 in( 5 lengths 27,55 in x 137,79 in) |
| BACKING          | NON WOVEN                                                                                                           |
| COMPOSITION      | -                                                                                                                   |
| WIDTH            | 70 cm / 27,55 inch                                                                                                  |
| REPEAT           | H: 350 cm - 137,00 inch<br>V: 300 cm - 118,11 inch                                                                  |
| WEIGHT           | 185 gr / m²                                                                                                         |
| CARE             | <b>≈</b> ○                                                                                                          |
| TRIMMING         | Trimmed                                                                                                             |
| HANGING/REMOVING | Paste the wall<br>Strippable                                                                                        |
| CERTIFICATIONS   | EUROCLASS B-s1,d0                                                                                                   |
|                  | ASTM E84 Class A                                                                                                    |
| NOTES            |                                                                                                                     |