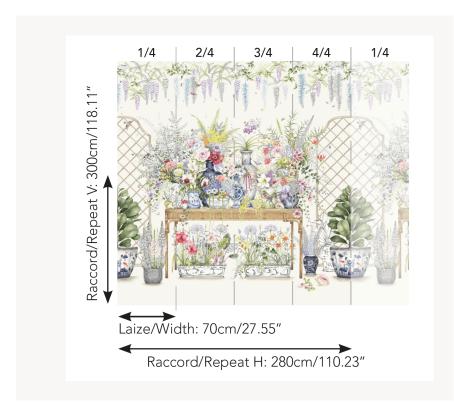

## Pierre Frey

| TYPE             | Small width printed wallpapers -<br>Panoramic wallpapers                                                            |
|------------------|---------------------------------------------------------------------------------------------------------------------|
| SALES UNIT       | Full panoramic 300 cm x 280 cm ( 4 lengths 70 cm x 280 cm) - 118,11 in x 110,23 in( 4 lengths 27,55 in x 110,23 in) |
| BACKING          | NON WOVEN                                                                                                           |
| COMPOSITION      | -                                                                                                                   |
| WIDTH            | 70 cm / 27,55 inch                                                                                                  |
| REPEAT           | H: 280 cm - 110,00 inch<br>V: 300 cm - 118,11 inch                                                                  |
| WEIGHT           | 185 gr / m²                                                                                                         |
| CARE             | ~ <b>(</b>                                                                                                          |
| TRIMMING         | Trimmed                                                                                                             |
|                  |                                                                                                                     |
| HANGING/REMOVING | Paste the wall<br>Strippable                                                                                        |
| CERTIFICATIONS   |                                                                                                                     |
|                  | Strippable  EUROCLASS B-s1,d0                                                                                       |