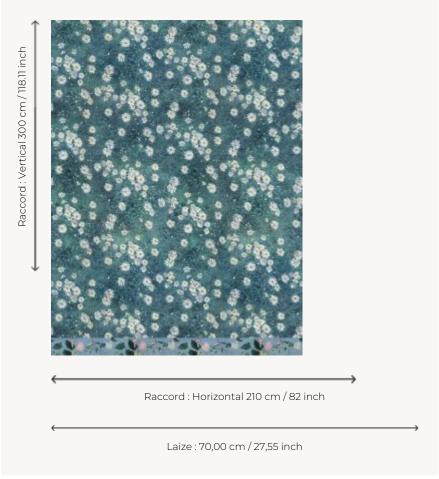

## Pierre Frey

| TYPE             | Small width printed wallpapers -<br>Panoramic wallpapers                                                          |
|------------------|-------------------------------------------------------------------------------------------------------------------|
| ARTIST           | Gustave Caillebotte                                                                                               |
| SALES UNIT       | Full panoramic 300 cm x 210 cm ( 3 lengths 70 cm x 210 cm) - 118,11 in x 82,67 in( 3 lengths 27,55 in x 82,67 in) |
| BACKING          | NON WOVEN                                                                                                         |
| COMPOSITION      | -                                                                                                                 |
| WIDTH            | 70 cm / 27,55 inch                                                                                                |
| REPEAT           | H: 210 cm - 82,00 inch<br>V: 300 cm - 118,11 inch                                                                 |
| WEIGHT           | 185 gr / m²                                                                                                       |
| CARE             | <b>≈</b> ◊                                                                                                        |
| TRIMMING         | Trimmed                                                                                                           |
| HANGING/REMOVING | Paste the wall<br>Strippable                                                                                      |
| CERTIFICATIONS   | EUROCLASS B-s1,d0<br>ASTM E84 Class A                                                                             |
| NOTES            | Good lightfastness<br>Flame retardant backing<br>Sold as a complete artwork                                       |
| INFORMATION      | 1 roll = 3 panels                                                                                                 |