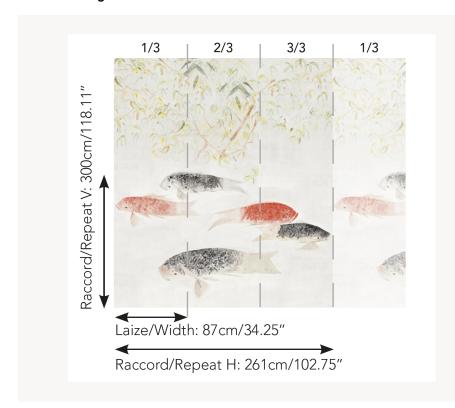

## Pierre Frey

| ТҮРЕ             | Small width printed wallpapers -<br>Paperbacked fabrics - Panoramic<br>wallpapers                                         |
|------------------|---------------------------------------------------------------------------------------------------------------------------|
| SALES UNIT       | Full panoramic 300 cm x 261 cm ( 3<br>lengths 87 cm x 261 cm) - 118,11 in x<br>102,75 in( 3 lengths 34,25 in x 102,75 in) |
| BACKING          | NON WOVEN                                                                                                                 |
| COMPOSITION      | 65 % Silk - 35 % metallised yarn Lurex                                                                                    |
| WIDTH            | 87 cm / 34,25 inch                                                                                                        |
| REPEAT           | H: 261 cm - 102,00 inch<br>V: 300 cm - 118,11 inch<br>Straight repeat                                                     |
| WEIGHT           | 224 gr / m²                                                                                                               |
| CARE             | RO                                                                                                                        |
| TRIMMING         | Trimmed                                                                                                                   |
| HANGING/REMOVING | Paste the wall<br>Wet removable                                                                                           |
| NOTES            | Good lightfastness<br>Sold as a complete artwork                                                                          |
| INFORMATION      | 1 roll = 3 panels                                                                                                         |