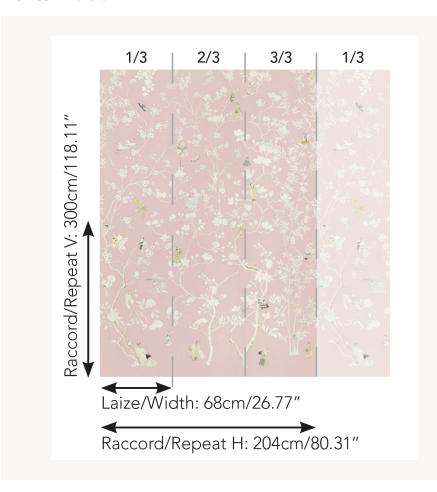

## Pierre Frey

| ТҮРЕ             | Small width printed wallpapers -<br>Vinyls - Panoramic wallpapers                                                 |
|------------------|-------------------------------------------------------------------------------------------------------------------|
| ARTIST           | Alexandre De Betak                                                                                                |
| SALES UNIT       | Full panoramic 300 cm x 204 cm ( 3 lengths 68 cm x 204 cm) - 118,11 in x 80,31 in( 3 lengths 26,77 in x 80,31 in) |
| BACKING          | NON WOVEN                                                                                                         |
| COMPOSITION      | 100 % Vinyl                                                                                                       |
| WIDTH            | 68 cm / 26,77 inch                                                                                                |
| REPEAT           | H: 204 cm - 80,00 inch<br>V: 300 cm - 118,11 inch                                                                 |
| WEIGHT           | 460 gr / m²                                                                                                       |
| CARE             | <b>≈</b> ◊                                                                                                        |
| TRIMMING         | Trimmed                                                                                                           |
| HANGING/REMOVING | Paste the wall<br>Wet removable                                                                                   |
| CERTIFICATIONS   | EUROCLASS B-s2,d0<br>ASTM E84 Class A                                                                             |
| NOTES            | Good lightfastness<br>Flame retardant backing<br>Sold as a complete artwork                                       |
| INFORMATION      | 1 roll = 3 panels                                                                                                 |