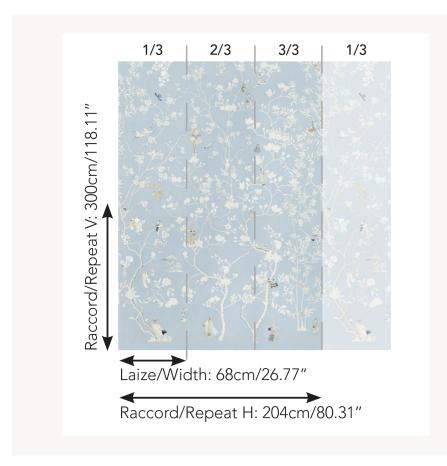

## Pierre Frey

| TYPE             | Small width printed wallpapers -<br>Vinyls - Panoramic wallpapers                                                 |
|------------------|-------------------------------------------------------------------------------------------------------------------|
| ARTIST           | Alexandre De Betak                                                                                                |
| SALES UNIT       | Full panoramic 300 cm x 204 cm ( 3 lengths 68 cm x 204 cm) - 118,11 in x 80,31 in( 3 lengths 26,77 in x 80,31 in) |
| BACKING          | NON WOVEN                                                                                                         |
| COMPOSITION      | 100 % Vinyl                                                                                                       |
| WIDTH            | 68 cm / 26,77 inch                                                                                                |
| REPEAT           | H: 204 cm - 80,00 inch<br>V: 300 cm - 118,11 inch                                                                 |
| WEIGHT           | 460 gr / m²                                                                                                       |
| CARE             | <b>≈</b> ◊                                                                                                        |
| TRIMMING         | Trimmed                                                                                                           |
| HANGING/REMOVING | Paste the wall<br>Wet removable                                                                                   |
| CERTIFICATIONS   | EUROCLASS B-s2,d0<br>ASTM E84 Class A                                                                             |
| NOTES            | Good lightfastness<br>Flame retardant backing<br>Sold as a complete artwork                                       |
| INFORMATION      | 1 roll = 3 panels                                                                                                 |