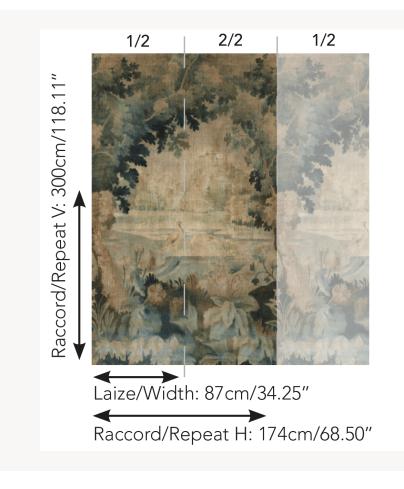

## FP913001 - Sousbois

| Pielle Fley                  |                                                                                                                         |
|------------------------------|-------------------------------------------------------------------------------------------------------------------------|
| ТҮРЕ                         | Small width printed wallpapers -<br>Panoramic wallpapers                                                                |
| SALES UNIT                   | Full panoramic 300 cm x 174 cm ( 2<br>lengths 87 cm x 174 cm) - 118,11 in x<br>68,50 in( 2 lengths 34,25 in x 68,50 in) |
| BACKING                      | NON WOVEN                                                                                                               |
| COMPOSITION                  | 100 % Paper                                                                                                             |
| WIDTH                        | 87 cm / 34,25 inch                                                                                                      |
| REPEAT                       | H: 174 cm - 68,00 inch<br>V: 300 cm - 118,11 inch                                                                       |
| WEIGHT                       | 300 gr / m²                                                                                                             |
|                              |                                                                                                                         |
| CARE                         | <i>R</i> o                                                                                                              |
| CARE<br>TRIMMING             | Trimmed                                                                                                                 |
|                              |                                                                                                                         |
|                              | Trimmed Paste the wall                                                                                                  |
| TRIMMING<br>HANGING/REMOVING | Trimmed Paste the wall Wet removable EUROCLASS B-s1,d0                                                                  |