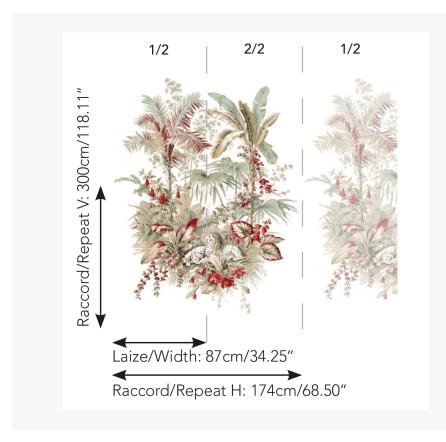

## FP915001 - Jungle

| Pierre Frey      |                                                                                                                         |
|------------------|-------------------------------------------------------------------------------------------------------------------------|
| ТҮРЕ             | Small width printed wallpapers -<br>Straws and similar materials -<br>Panoramic wallpapers                              |
| SALES UNIT       | Full panoramic 300 cm x 174 cm ( 2<br>lengths 87 cm x 174 cm) - 118,11 in x<br>68,50 in( 2 lengths 34,25 in x 68,50 in) |
| BACKING          | NON WOVEN                                                                                                               |
| COMPOSITION      | 100 % Raffia                                                                                                            |
| WIDTH            | 87 cm / 34,25 inch                                                                                                      |
| REPEAT           | H: 174 cm - 68,00 inch<br>V: 300 cm - 118,11 inch                                                                       |
| WEIGHT           | 242 gr / m²                                                                                                             |
| CARE             | RO                                                                                                                      |
|                  | Trimmed                                                                                                                 |
| HANGING/REMOVING | Paste the wall<br>Wet removable                                                                                         |
|                  | EUROCLASS B-sì,d0<br>ASTM E84 Class A                                                                                   |
| NOTES            | Good lightfastness<br>Flame retardant backing<br>Sold as a complete artwork                                             |
| INFORMATION      | 1 roll = 2 panels                                                                                                       |