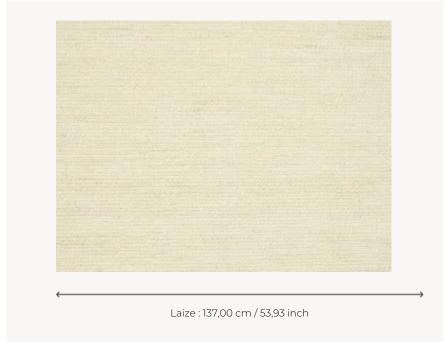

## FP917001 JAMES

Textile mainly composed of linen echoing the weaving of handmade silk, laminated on non-woven backing.

## FP917001 - Blanc

## Pierre Frey

| ТҮРЕ             | Plains & semi plains - Paperbacked fabrics       |
|------------------|--------------------------------------------------|
| SALES UNIT       | Available per meter/yard                         |
| BACKING          | NON WOVEN                                        |
| COMPOSITION      | 73 % Linen - 20 % Viscose - 7 %<br>Polyamide     |
| WIDTH            | 137 cm / 53,93 inch                              |
| REPEAT           | Free match                                       |
| WEIGHT           | 185 gr / m²                                      |
| CARE             | R <u>***</u>                                     |
| TRIMMING         | Trimmed                                          |
| HANGING/REMOVING | Paste the wall<br>Wet removable                  |
| CERTIFICATIONS   | ASTM E84 Class A                                 |
| INFORMATION      | Panel effect<br>Inherent irregularities from the |
|                  | natural fiber                                    |