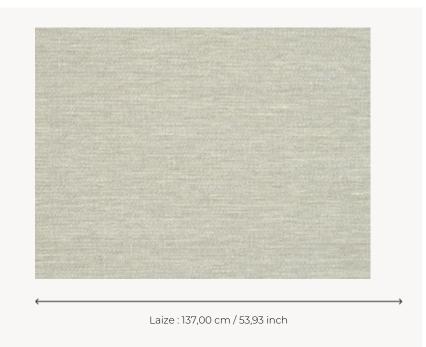

## **FP917002 JAMES**

Textile mainly composed of linen echoing the weaving of handmade silk, laminated on non-woven backing.

## FP917002 - Gris

## Pierre Frey

INFORMATION

воок

| TYPE             | Plains & semi plains - Paperbacked fabrics   |
|------------------|----------------------------------------------|
| SALES UNIT       | Available per meter/yard                     |
| BACKING          | NON WOVEN                                    |
| COMPOSITION      | 73 % Linen - 20 % Viscose - 7 %<br>Polyamide |
| WIDTH            | 137 cm / 53,93 inch                          |
| REPEAT           | Free match                                   |
| WEIGHT           | 185 gr / m²                                  |
| CARE             | R ***                                        |
| TRIMMING         | Trimmed                                      |
| HANGING/REMOVING | Paste the wall<br>Wet removable              |
| CERTIFICATIONS   | ASTM E84 Class A                             |